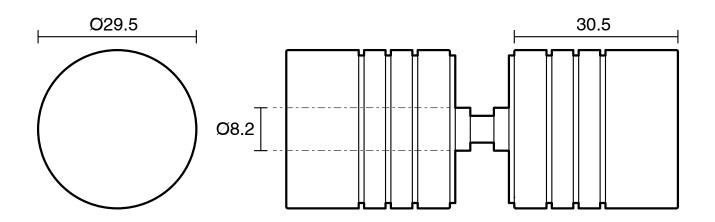

|                           |
|-------------------------------------------------------------|---------------------------|
| Recommended Use                                             | Domestic;Commercial;Hotel |
| Colour Finish                                               | Chrome                    |
| Primary Material                                            | Stainless Steel           |
| WARRANTY                                                    |                           |
| Warranty - Domestic Use (Years)                             | 7                         |
| Spare Parts & Labour (Years)                                | 1                         |
| Please refer to Warranty Page for full Terms and Conditions |                           |





Dimensions are nominal measurements only.

## **CLEANING RECOMMENDATIONS:**

We recommend the use of soapy water or approved cleaners. This product should not be cleaned with abrasive materials. Damage caused by any improper treatment is not covered by the product warranty. Refer to Warranty Conditions

Disclaimer: Products in this specification manual must by regulation be installed by licensed and registered trade people. The manufacturer/distributor reserves the right to vary specifications or delete models from their range without prior notification. Dimensions are nominal measurements only. Dimensions and set-outs listed are correct at time of publication however the manufacturer/distributor takes no responsibility for printing errors. Published 27/03/2025

To see the complete Kado