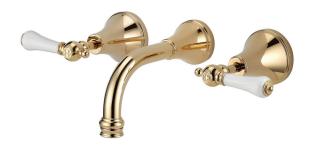

## Kado Era Wall Bath Set 150mm Lever Porcelain Handle Brass Gold

## 9507599

| SPECIFICATIONS                                              |                                   |
|-------------------------------------------------------------|-----------------------------------|
| Recommended Use                                             | Domestic, Hotel & Commercial      |
| Colour                                                      | Brass Gold with Porcelain Handles |
| Finish                                                      | Polished                          |
| Material                                                    | DR Brass                          |
| Recommended Pressure Range                                  | 150 - 500 kPa                     |
| Maximum Continuous Working Temperature                      | 80 deg C                          |
| Suitable for Storage Tank Hot Water                         | Yes                               |
| Suitable for Continuous Flow Hot Water                      | Yes                               |
| Suitable for Gravity Feed Hot Water                         | No                                |
| WARRANTY                                                    |                                   |
| Warranty - Domestic Use                                     | 10 Years                          |
| Spare Parts & Labour                                        | 12 Months                         |
| Please refer to Warranty Page for full Terms and Conditions |                                   |