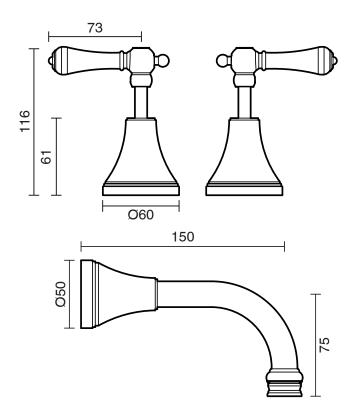

aximum Continuous Working Temperature                      | 80 deg C                          |
| Suitable for Storage Tank Hot Water                         | Yes                               |
| Suitable for Continuous Flow Hot Water                      | Yes                               |
| Suitable for Gravity Feed Hot Water                         | No                                |
| WARRANTY                                                    |                                   |
| Warranty - Domestic Use                                     | 10 Years                          |
| Spare Parts & Labour                                        | 12 Months                         |
| Please refer to Warranty Page for full Terms and Conditions |                                   |





Dimensions are nominal measurements only.

## **CLEANING RECOMMENDATIONS:**

We recommend the use of soapy water or approved cleaners. This product should not be cleaned with abrasive materials. Damage caused by any improper treatment is not covered by the product warranty. Refer to Warranty Conditions