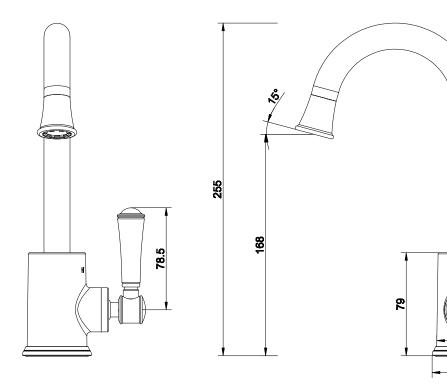

|
| Recommended Pressure Range                                  | 150 - 500 kPa as per AS3500  |
| Max Continuous Working Temperature (deg C)                  | 80                           |
| Min Continuous Working Temperature (deg C)                  | 5                            |
| Hot Water Unit Suitability                                  | Storage Tank;Continuous Flow |
| WARRANTY                                                    |                              |
| Warranty - Domestic Use (Years)                             | 10                           |
| Spare Parts & Labour (Years)                                | 1                            |
| Please refer to Warranty Page for full Terms and Conditions |                              |



Ø20

Ø53

Ø46





Dimensions are nominal measurements only.

## **CLEANING RECOMMENDATIONS:**

We recommend the use of soapy water or approved cleaners. This product should not be cleaned with abrasive materials. Damage caused by any improper treatment is not covered by the product warranty. Refer to Warranty Conditions