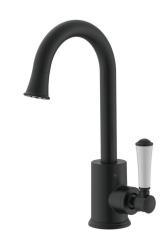

## Posh Canterbury Gooseneck Basin Mixer Tap Porcelain Handle Matte Black (4 Star) 9509461

| SPECIFICATIONS                                              |                              |
|-------------------------------------------------------------|------------------------------|
| Recommended Use                                             | Domestic;Hotel;Commercial    |
| Colour Finish                                               | Matte Black                  |
| Primary Material                                            | DR Brass                     |
| Recommended Pressure Range                                  | 150 - 500 kPa as per AS3500  |
| Max Continuous Working Temperature (deg C)                  | 80                           |
| Min Continuous Working Temperature (deg C)                  | 5                            |
| Hot Water Unit Suitability                                  | Storage Tank;Continuous Flow |
| WARRANTY                                                    |                              |
| Warranty - Domestic Use (Years)                             | 10                           |
| Spare Parts & Labour (Years)                                | 1                            |
| Please refer to Warranty Page for full Terms and Conditions |                              |