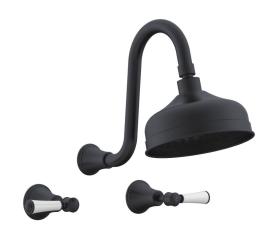

## Posh Canterbury Gooseneck Shower Set Lever Porcelain Handles Matte Black (3 Star) 9509483

| SPECIFICATIONS                                              |                              |
|-------------------------------------------------------------|------------------------------|
| Recommended Use                                             | Domestic;Hotel;Commercial    |
| Colour Finish                                               | Matte Black                  |
| Primary Material                                            | DR Brass                     |
| Recommended Pressure Range                                  | 150 - 500 kPa as per AS3500  |
| Max Continuous Working Temperature (deg C)                  | 80                           |
| Min Continuous Working Temperature (deg C)                  | 5                            |
| Hot Water Unit Suitability                                  | Storage Tank;Continuous Flow |
| WARRANTY                                                    |                              |
| Warranty - Domestic Use (Years)                             | 10                           |
| Spare Parts & Labour (Years)                                | 1                            |
| Please refer to Warranty Page for full Terms and Conditions |                              |