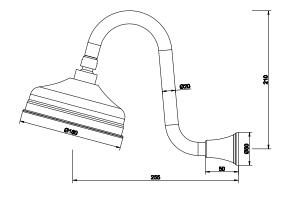

## Posh Canterbury Gooseneck Shower Set Lever Porcelain Handles Matte Black (3 Star) 9509483

| SPECIFICATIONS                                              |                              |
|-------------------------------------------------------------|------------------------------|
| Recommended Use                                             | Domestic;Hotel;Commercial    |
| Colour Finish                                               | Matte Black                  |
| Primary Material                                            | DR Brass                     |
| Recommended Pressure Range                                  | 150 - 500 kPa as per AS3500  |
| Max Continuous Working Temperature (deg C)                  | 80                           |
| Min Continuous Working Temperature (deg C)                  | 5                            |
| Hot Water Unit Suitability                                  | Storage Tank;Continuous Flow |
| WARRANTY                                                    |                              |
| Warranty - Domestic Use (Years)                             | 10                           |
| Spare Parts & Labour (Years)                                | 1                            |
| Please refer to Warranty Page for full Terms and Conditions |                              |

Dimensions are nominal measurements only.