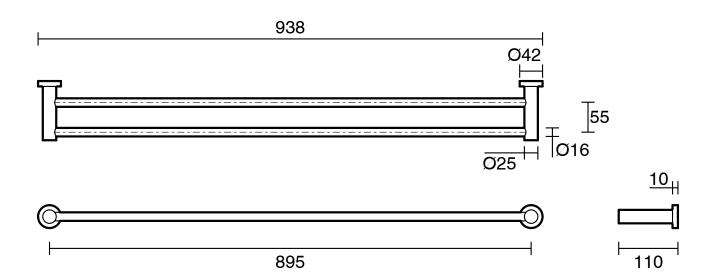

## Sussex Scala Double Towel Rail 900mm LUX PVD Matte Opium Black

Dimensions are nominal measurements only.