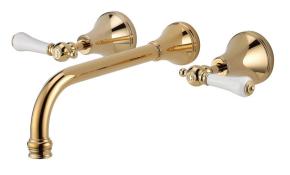

## Kado Era Wall Basin Set 250mm Lever Porcelain Handle Brass Gold (5 Star)

## 9508845

| SPECIFICATIONS                                              |                                      |
|-------------------------------------------------------------|--------------------------------------|
| Recommended Use                                             | Domestic, Hotel & Commercial         |
| Colour                                                      | Brass Gold with Porcelain<br>Handles |
| Finish                                                      | Polished                             |
| Material                                                    | DR Brass                             |
| Recommended Pressure Range                                  | 150 - 500 kPa                        |
| Maximum Continuous Working Temperature                      | 80 deg C                             |
| Suitable for Storage Tank Hot Water                         | Yes                                  |
| Suitable for Continuous Flow Hot Water                      | Yes                                  |
| Suitable for Gravity Feed Hot Water                         | No                                   |
| WARRANTY                                                    |                                      |
| Warranty - Domestic Use                                     | 10 Years                             |
| Spare Parts & Labour                                        | 12 Months                            |
| Please refer to Warranty Page for full Terms and Conditions |                                      |