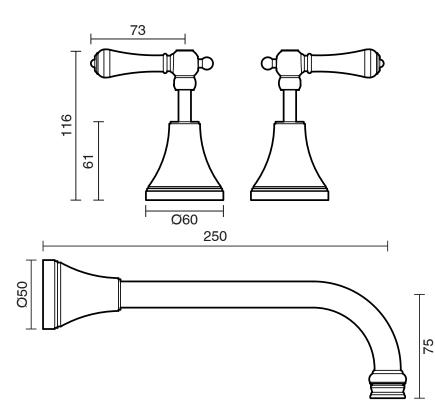

## Kado Era Wall Basin Set 250mm Lever Porcelain Handle Brass Gold (5 Star)

## 9508845

| SPECIFICATIONS                                              |                                      |
|-------------------------------------------------------------|--------------------------------------|
| Recommended Use                                             | Domestic, Hotel & Commercial         |
| Colour                                                      | Brass Gold with Porcelain<br>Handles |
| Finish                                                      | Polished                             |
| Material                                                    | DR Brass                             |
| Recommended Pressure Range                                  | 150 - 500 kPa                        |
| Maximum Continuous Working Temperature                      | 80 deg C                             |
| Suitable for Storage Tank Hot Water                         | Yes                                  |
| Suitable for Continuous Flow Hot Water                      | Yes                                  |
| Suitable for Gravity Feed Hot Water                         | No                                   |
| WARRANTY                                                    |                                      |
| Warranty - Domestic Use                                     | 10 Years                             |
| Spare Parts & Labour                                        | 12 Months                            |
| Please refer to Warranty Page for full Terms and Conditions |                                      |

Dimensions are nominal measurements only.

Disclaimer: Products in this specification manual must by regulation be installed by licensed and registered trade people. The manufacturer/distributor reserves the right to vary specifications or delete models from their range without prior notification. Dimensions are nominal measurements only. Dimensions and set-outs listed are correct at time of publication however the manufacturer/distributor takes no responsibility for printing errors.