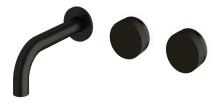

## Milli Pure Wall Bath Hostess System 160mm Right Hand with Linear Textured Handles PVD Matte Black 9511354

SPECIFICATIONS

| Recommended Use                                             | Domestic;Hotel;Commercial    |
|-------------------------------------------------------------|------------------------------|
| Colour Finish                                               | Matte Black                  |
| Primary Material                                            | DR Brass                     |
| Recommended Pressure Range                                  | 150 - 500 kPa as per AS3500  |
| Max Continuous Working Temperature (deg C)                  | 65                           |
| Min Continuous Working Temperature (deg C)                  | 5                            |
| Hot Water Unit Suitability                                  | Storage Tank;Continuous Flow |
| WARRANTY                                                    |                              |
| Warranty - Domestic Use (Years)                             | 15                           |
| Spare Parts & Labour (Years)                                | 1                            |
| Please refer to Warranty Page for full Terms and Conditions |                              |
|                                                             |                              |