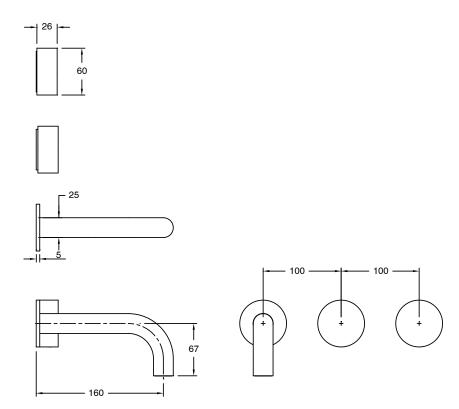

| 150 - 500 kPa as per AS3500  |
| Max Continuous Working Temperature (deg C)                  | 65                           |
| Min Continuous Working Temperature (deg C)                  | 5                            |
| Hot Water Unit Suitability                                  | Storage Tank;Continuous Flow |
| WARRANTY                                                    |                              |
| Warranty - Domestic Use (Years)                             | 15                           |
| Spare Parts & Labour (Years)                                | 1                            |
| Please refer to Warranty Page for full Terms and Conditions |                              |
|                                                             |                              |





Dimensions are nominal measurements only.

## **CLEANING RECOMMENDATIONS:**

We recommend the use of soapy water or approved cleaners. This product should not be cleaned with abrasive materials. Damage caused by any improper treatment is not covered by the product warranty. Refer to Warranty Conditions

Disclaimer: Products in this specification manual must by regulation be installed by licensed and registered trade people. The manufacturer/distributor reserves the right to vary specifications or delete models from their range without prior notification. Dimensions are nominal measurements only. Dimensions and set-outs listed are correct at time of publication however the manufacturer/distributor takes no responsibility for printing errors.

Published 13/03/2025

To see the complete Mill