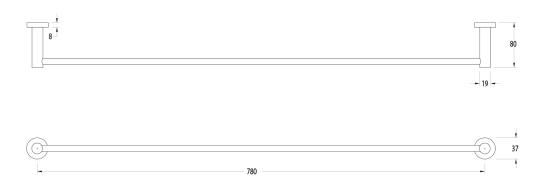

l Rail 780mm Brushed Gunmetal 2281322

| SPECIFICATIONS                                              |                              |
|-------------------------------------------------------------|------------------------------|
| Recommended Use                                             | Domestic, Hotel & Commercial |
| Colour                                                      | Brushed Gunmetal             |
| Material                                                    | DR Brass                     |
| WARRANTY                                                    |                              |
| Replacement Only - Domestic Use                             | 15 Years                     |
| Please refer to Warranty Page for full Terms and Conditions |                              |



Dimensions are nominal measurements only.

## **CLEANING RECOMMENDATIONS:**

We recommend the use of soapy water or approved cleaners. This product should not be cleaned with abrasive materials. Damage caused by any improper treatment is not covered by the product warranty. Refer to Warranty Conditions