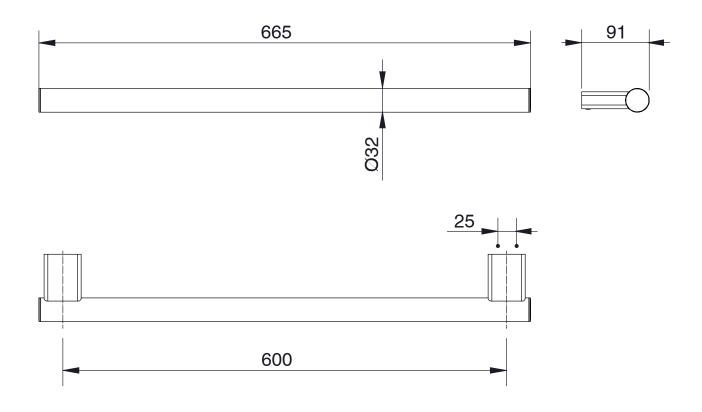

**Note:** The Mizu Drift Assisted Living range is not intended for installation in AS 1428 spaces. Consult with a Reece showroom representative for any AS 1428 requirements.

Dimensions are nominal measurements only.