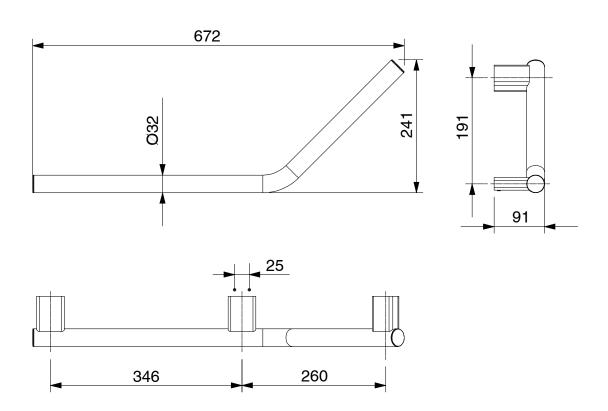

## Mizu Drift Assisted Living Angled Grab Rail Left 260mm x 346mm 135 Degree Brushed Nickel

**Note:** The Mizu Drift Assisted Living range is not intended for installation in AS 1428 spaces. Consult with a Reece showroom representative for any AS 1428 requirements.

Dimensions are nominal measurements only.