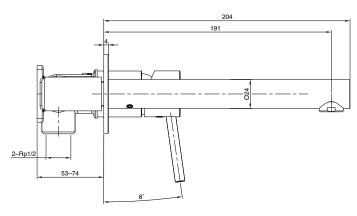

| 150 - 500 kPa                |
| Maximum Continuous Working Temperature                      | 65 deg C                     |
| Suitable for Storage Tank Hot Water                         | Yes                          |
| Suitable for Continuous Flow Hot Water                      | Yes                          |
| Suitable for Gravity Feed Hot Water                         | No                           |
| WARRANTY                                                    |                              |
| Warranty - Domestic Use                                     | 10 Years                     |
| Spare Parts & Labour                                        | 12 Months                    |
| Please refer to Warranty Page for full Terms and Conditions |                              |







Dimensions are nominal measurements only.

## **CLEANING RECOMMENDATIONS:**

We recommend the use of soapy water or approved cleaners. This product should not be cleaned with abrasive materials. Damage caused by any improper treatment is not covered by the product warranty. Refer to Warranty Conditions