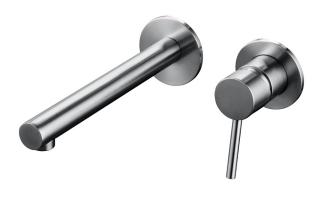

## Mizu Drift MK2 Wall Bath Mixer 2 Piece Kit Brushed Gunmetal

## 2267168

| SPECIFICATIONS                                              |                              |
|-------------------------------------------------------------|------------------------------|
| Recommended Use                                             | Domestic, Hotel & Commercial |
| Colour                                                      | Brushed Gunmetal             |
| Finish                                                      | Brushed                      |
| Body Material                                               | DR Brass                     |
| Recommended Pressure Range                                  | 150 - 500 kPa                |
| Maximum Continuous Working Temperature                      | 65 deg C                     |
| Suitable for Storage Tank Hot Water                         | Yes                          |
| Suitable for Continuous Flow Hot Water                      | Yes                          |
| Suitable for Gravity Feed Hot Water                         | No                           |
| WARRANTY                                                    |                              |
| Warranty - Domestic Use                                     | 10 Years                     |
| Spare Parts & Labour                                        | 12 Months                    |
| Please refer to Warranty Page for full Terms and Conditions |                              |