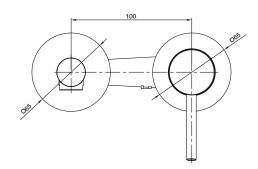

| 150 - 500 kPa                |
| Maximum Continuous Working Temperature                      | 65 deg C                     |
| Suitable for Storage Tank Hot Water                         | Yes                          |
| Suitable for Continuous Flow Hot Water                      | Yes                          |
| Suitable for Gravity Feed Hot Water                         | No                           |
| WARRANTY                                                    |                              |
| Warranty - Domestic Use                                     | 10 Years                     |
| Spare Parts & Labour                                        | 12 Months                    |
| Please refer to Warranty Page for full Terms and Conditions |                              |







Dimensions are nominal measurements only.

## **CLEANING RECOMMENDATIONS:**

We recommend the use of soapy water or approved cleaners. This product should not be cleaned with abrasive materials. Damage caused by any improper treatment is not covered by the product warranty. Refer to Warranty Conditions