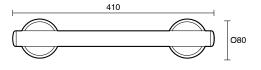

|
|-------------------------------------------------------------|----------------------------------|
| Recommended Use                                             | Domestic, Hotel & Commercial     |
| Colour                                                      | Brushed Stainless Steel          |
| Material                                                    | 304 grade (18/8) stainless steel |
| WARRANTY                                                    |                                  |
| Replacement Only - Domestic Use                             | 20 Years                         |
| Parts Replacement Only                                      | 12 Months                        |
| Please refer to Warranty Page for full Terms and Conditions |                                  |











Dimensions are nominal measurements only.

## **CLEANING RECOMMENDATIONS:**

We recommend the use of soapy water or approved cleaners. This product should not be cleaned with abrasive materials. Damage caused by any improper treatment is not covered by the product warranty. Refer to Warranty Conditions