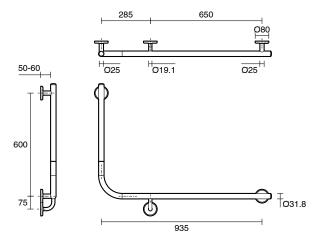

-------------------------------------------------------------|----------------------------------|
| Recommended Use                                             | Domestic, Hotel & Commercial     |
| Colour                                                      | Brushed Stainless Steel          |
| Material                                                    | 304 grade (18/8) stainless steel |
| WARRANTY                                                    |                                  |
| Replacement Only - Domestic Use                             | 20 Years                         |
| Parts Replacement Only                                      | 12 Months                        |
| Please refer to Warranty Page for full Terms and Conditions |                                  |











Dimensions are nominal measurements only.

## **CLEANING RECOMMENDATIONS:**

We recommend the use of soapy water or approved cleaners. This product should not be cleaned with abrasive materials. Damage caused by any improper treatment is not covered by the product warranty. Refer to Warranty Conditions