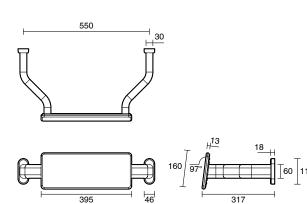

|-------------------------------------------------------------|----------------------------------|
| Recommended Use                                             | Domestic, Hotel & Commercial     |
| Colour                                                      | Brushed Stainless Steel          |
| Material                                                    | 304 grade (18/8) stainless steel |
| WARRANTY                                                    |                                  |
| Replacement Only - Domestic Use                             | 20 Years                         |
| Parts Replacement Only                                      | 12 Months                        |
| Please refer to Warranty Page for full Terms and Conditions |                                  |











Dimensions are nominal measurements only.

## **CLEANING RECOMMENDATIONS:**

We recommend the use of soapy water or approved cleaners. This product should not be cleaned with abrasive materials. Damage caused by any improper treatment is not covered by the product warranty. Refer to Warranty Conditions