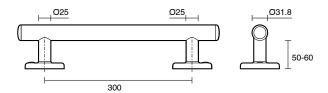

|
|-------------------------------------------------------------|----------------------------------|
| Recommended Use                                             | Domestic, Hotel & Commercial     |
| Colour                                                      | Brushed Stainless Steel          |
| Material                                                    | 304 grade (18/8) stainless steel |
| WARRANTY                                                    |                                  |
| Replacement Only - Domestic Use                             | 20 Years                         |
| Parts Replacement Only                                      | 12 Months                        |
| Please refer to Warranty Page for full Terms and Conditions |                                  |











Dimensions are nominal measurements only.

## **CLEANING RECOMMENDATIONS:**

We recommend the use of soapy water or approved cleaners. This product should not be cleaned with abrasive materials. Damage caused by any improper treatment is not covered by the product warranty. Refer to Warranty Conditions