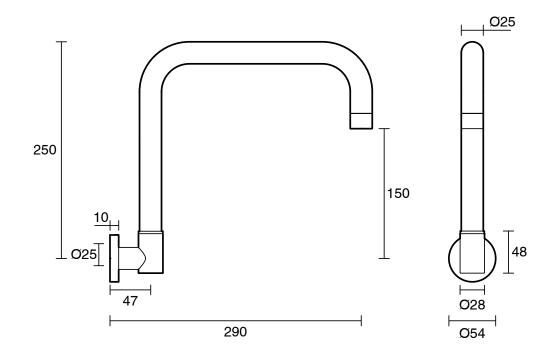

-------------------------------------------------------|--|
| Brushed Gunmetal                                            |  |
| Brass                                                       |  |
| 150 - 500 kPa as per AS3500                                 |  |
| 65                                                          |  |
| 5                                                           |  |
| Gravity Feed;Storage<br>Tank;Continuous Flow                |  |
|                                                             |  |
| 15                                                          |  |
| 15                                                          |  |
| Please refer to Warranty Page for full Terms and Conditions |  |
|                                                             |  |





Dimensions are nominal measurements only.

## **CLEANING RECOMMENDATIONS:**

We recommend the use of soapy water or approved cleaners. This product should not be cleaned with abrasive materials. Damage caused by any improper treatment is not covered by the product warranty. Refer to Warranty Conditions

Disclaimer: Products in this specification manual must by regulation be installed by licensed and registered trade people. The manufacturer/distributor reserves the right to vary specifications or delete models from their range without prior notification. Dimensions are nominal measurements only. Dimensions and set-outs listed are correct at time of publication however the manufacturer/distributor takes no responsibility for printing errors.

Published 25/03/2025

To see the complete Suss