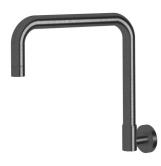

## Sussex Scala Wall Spa Outlet Square Brushed Gunmetal 2263150

| Domestic;Hotel;Commercial                                   |  |
|-------------------------------------------------------------|--|
| Brushed Gunmetal                                            |  |
| Brass                                                       |  |
| 150 - 500 kPa as per AS3500                                 |  |
| 65                                                          |  |
| 5                                                           |  |
| Gravity Feed;Storage<br>Tank;Continuous Flow                |  |
|                                                             |  |
| 15                                                          |  |
| 15                                                          |  |
| Please refer to Warranty Page for full Terms and Conditions |  |
|                                                             |  |