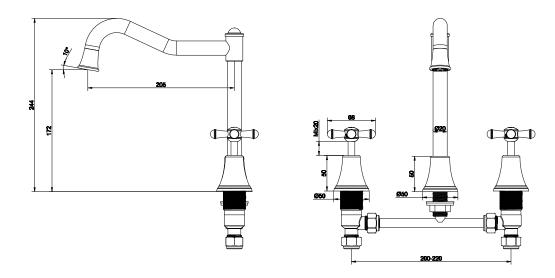

| DR Brass                     |
| Recommended Pressure Range                                  | 150 - 500 kPa as per AS3500  |
| Max Continuous Working Temperature (deg C)                  | 80                           |
| Min Continuous Working Temperature (deg C)                  | 5                            |
| Hot Water Unit Suitability                                  | Storage Tank;Continuous Flow |
| WARRANTY                                                    |                              |
| Warranty - Domestic Use (Years)                             | 10                           |
| Spare Parts & Labour (Years)                                | 1                            |
| Please refer to Warranty Page for full Terms and Conditions |                              |





Dimensions are nominal measurements only.

## **CLEANING RECOMMENDATIONS:**

We recommend the use of soapy water or approved cleaners. This product should not be cleaned with abrasive materials. Damage caused by any improper treatment is not covered by the product warranty. Refer to Warranty Conditions

Disclaimer: Products in this specification manual must by regulation be installed by licensed and registered trade people. The manufacturer/distributor reserves the right to vary specifications or delete models from their range without prior notification. Dimensions are nominal measurements only. Dimensions and set-outs listed are correct at time of publication however the manufacturer/distributor takes no responsibility for printing errors.

Published 27/03/2025

To see the complete Posh