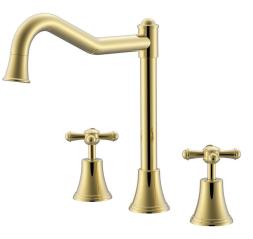

## Posh Canterbury Hob English Spa Set Cross Handles Polished Brass Gold

## SPECIFICATIONS

| Recommended Use                                             | Domestic;Hotel;Commercial    |
|-------------------------------------------------------------|------------------------------|
| Colour Finish                                               | Brass Gold                   |
| Primary Material                                            | DR Brass                     |
| Recommended Pressure Range                                  | 150 - 500 kPa as per AS3500  |
| Max Continuous Working Temperature (deg C)                  | 80                           |
| Min Continuous Working Temperature (deg C)                  | 5                            |
| Hot Water Unit Suitability                                  | Storage Tank;Continuous Flow |
| WARRANTY                                                    |                              |
| Warranty - Domestic Use (Years)                             | 10                           |
| Spare Parts & Labour (Years)                                | 1                            |
| Please refer to Warranty Page for full Terms and Conditions |                              |