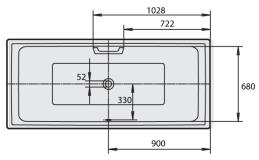

## Kaldewei Puro Duo 1800x800x420 with MultiFiller White 2263843

| SPECIFICATIONS                    |                              |
|-----------------------------------|------------------------------|
| Recommended Use                   | Domestic, Hotel & Commercial |
| Material                          | Steel Enamel                 |
| Colour                            | White                        |
| Capacity                          | 165 ltr                      |
| Weight                            | 54 kg                        |
| Overflow Configuration            | Overflow                     |
| Mounting                          | Inset                        |
| Plug & Waste Size                 | 40mm                         |
| Plug & Waste                      | Included                     |
| WARRANTY                          |                              |
| Warranty - Domestic Use           | 30 Years                     |
| Parts Replacement Only            | 12 Months                    |
| Please refer to Warranty Page for | full Terms and Conditions    |

Dimensions are nominal measurements only.