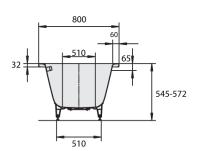

## Kaldewei Puro Duo 1800x800x420 with MultiFiller White 2263843

| SPECIFICATIONS                    |                              |
|-----------------------------------|------------------------------|
| Recommended Use                   | Domestic, Hotel & Commercial |
| Material                          | Steel Enamel                 |
| Colour                            | White                        |
| Capacity                          | 165 ltr                      |
| Weight                            | 54 kg                        |
| Overflow Configuration            | Overflow                     |
| Mounting                          | Inset                        |
| Plug & Waste Size                 | 40mm                         |
| Plug & Waste                      | Included                     |
| WARRANTY                          |                              |
| Warranty - Domestic Use           | 30 Years                     |
| Parts Replacement Only            | 12 Months                    |
| Please refer to Warranty Page for | full Terms and Conditions    |

Dimensions are nominal measurements only.