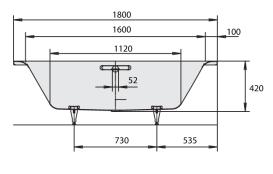

## Kaldewei Puro Duo 1800x800x420 with MultiFiller White 2263843

| SPECIFICATIONS                    |                              |
|-----------------------------------|------------------------------|
| Recommended Use                   | Domestic, Hotel & Commercial |
| Material                          | Steel Enamel                 |
| Colour                            | White                        |
| Capacity                          | 165 ltr                      |
| Weight                            | 54 kg                        |
| Overflow Configuration            | Overflow                     |
| Mounting                          | Inset                        |
| Plug & Waste Size                 | 40mm                         |
| Plug & Waste                      | Included                     |
| WARRANTY                          |                              |
| Warranty - Domestic Use           | 30 Years                     |
| Parts Replacement Only            | 12 Months                    |
| Please refer to Warranty Page for | full Terms and Conditions    |

Dimensions are nominal measurements only.