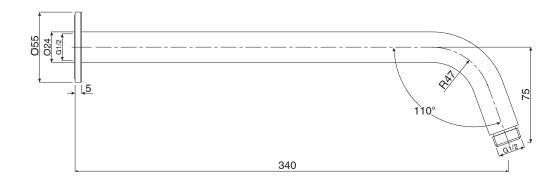

| 150 - 500 kPa                |
| Maximum Continuous Working Temperature                      | 60 deg C                     |
| Suitable for Storage Tank Hot Water                         | Yes                          |
| Suitable for Continuous Flow Hot Water                      | Yes                          |
| Suitable for Gravity Feed Hot Water                         | No                           |
| WARRANTY                                                    |                              |
| Warranty - Domestic Use                                     | 10 Years                     |
| Spare Parts & Labour                                        | 12 Months                    |
| Please refer to Warranty Page for full Terms and Conditions |                              |





Dimensions are nominal measurements only.

## **CLEANING RECOMMENDATIONS:**

We recommend the use of soapy water or approved cleaners. This product should not be cleaned with abrasive materials. Damage caused by any improper treatment is not covered by the product warranty. Refer to Warranty Conditions