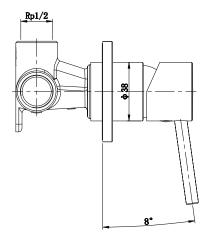

## Mizu Drift MK2 Shower Mixer Kit Brushed Nickel 9510602

| SPECIFICATIONS                                              |                              |
|-------------------------------------------------------------|------------------------------|
| Recommended Use                                             | Domestic, Hotel & Commercial |
| Colour                                                      | Brushed Nickel               |
| Finish                                                      | Brushed                      |
| Body Material                                               | DR Brass                     |
| Recommended Pressure Range                                  | 150 - 500 kPa                |
| Maximum Continuous Working Temperature                      | 65 deg C                     |
| Suitable for Storage Tank Hot Water                         | Yes                          |
| Suitable for Continuous Flow Hot Water                      | Yes                          |
| Suitable for Gravity Feed Hot Water                         | No                           |
| WARRANTY                                                    |                              |
| Warranty - Domestic Use                                     | 10 Years                     |
| Spare Parts & Labour                                        | 12 Months                    |
| Please refer to Warranty Page for full Terms and Conditions |                              |

Dimensions are nominal measurements only.