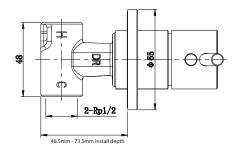

## Mizu Drift MK2 Shower Mixer Kit Brushed Nickel 9510602

| SPECIFICATIONS                                              |                              |
|-------------------------------------------------------------|------------------------------|
| Recommended Use                                             | Domestic, Hotel & Commercial |
| Colour                                                      | Brushed Nickel               |
| Finish                                                      | Brushed                      |
| Body Material                                               | DR Brass                     |
| Recommended Pressure Range                                  | 150 - 500 kPa                |
| Maximum Continuous Working Temperature                      | 65 deg C                     |
| Suitable for Storage Tank Hot Water                         | Yes                          |
| Suitable for Continuous Flow Hot Water                      | Yes                          |
| Suitable for Gravity Feed Hot Water                         | No                           |
| WARRANTY                                                    |                              |
| Warranty - Domestic Use                                     | 10 Years                     |
| Spare Parts & Labour                                        | 12 Months                    |
| Please refer to Warranty Page for full Terms and Conditions |                              |

Dimensions are nominal measurements only.