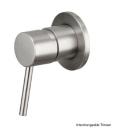

## Mizu Drift MK2 Shower Mixer Kit Brushed Nickel 9510602

| SPECIFICATIONS                                              |                              |
|-------------------------------------------------------------|------------------------------|
| Recommended Use                                             | Domestic, Hotel & Commercial |
| Colour                                                      | Brushed Nickel               |
| Finish                                                      | Brushed                      |
| Body Material                                               | DR Brass                     |
| Recommended Pressure Range                                  | 150 - 500 kPa                |
| Maximum Continuous Working Temperature                      | 65 deg C                     |
| Suitable for Storage Tank Hot Water                         | Yes                          |
| Suitable for Continuous Flow Hot Water                      | Yes                          |
| Suitable for Gravity Feed Hot Water                         | No                           |
| WARRANTY                                                    |                              |
| Warranty - Domestic Use                                     | 10 Years                     |
| Spare Parts & Labour                                        | 12 Months                    |
| Please refer to Warranty Page for full Terms and Conditions |                              |