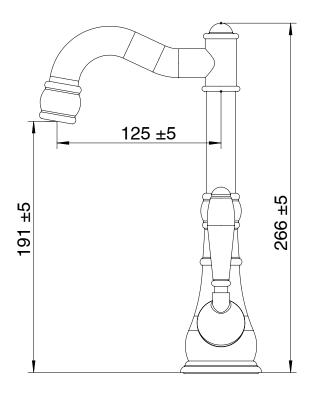

|
| Max Continuous Working Temperature                          | 80 deg C                       |
| Suitable for Storage Tank Hot Water                         | Yes                            |
| Suitable for Continuous Flow Hot Water                      | Yes                            |
| Suitable for Gravity Feed Hot Water                         | No                             |
| WARRANTY                                                    |                                |
| Warranty - Domestic Use                                     | 15 Years                       |
| Spare Parts & Labour                                        | 12 Months                      |
| Please refer to Warranty Page for full Terms and Conditions |                                |









Dimensions are nominal measurements only.

## **CLEANING RECOMMENDATIONS:**

We recommend the use of soapy water or approved cleaners. This product should not be cleaned with abrasive materials. Damage caused by any improper treatment is not covered by the product warranty. Refer to Warranty Conditions