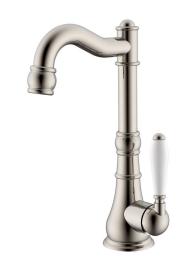

## Milli Voir English Basin Mixer with Porcelain Handle Brushed Nickel (5 Star)

## 2265451

| SPECIFICATIONS                                              |                                |
|-------------------------------------------------------------|--------------------------------|
| Recommended Use                                             | Domestic, hotel and commercial |
| Colour                                                      | Brushed Nickel                 |
| Material                                                    | DR Brass                       |
| Recommended Pressure Range                                  | 150 - 500 kPa                  |
| Max Continuous Working Pressure                             | 500 kPa                        |
| Max Continuous Working Temperature                          | 80 deg C                       |
| Suitable for Storage Tank Hot Water                         | Yes                            |
| Suitable for Continuous Flow Hot Water                      | Yes                            |
| Suitable for Gravity Feed Hot Water                         | No                             |
| WARRANTY                                                    |                                |
| Warranty - Domestic Use                                     | 15 Years                       |
| Spare Parts & Labour                                        | 12 Months                      |
| Please refer to Warranty Page for full Terms and Conditions |                                |