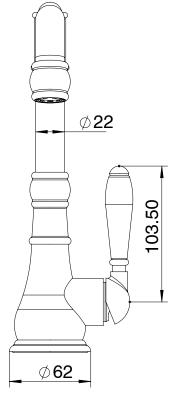

|
| Max Continuous Working Temperature                          | 80 deg C                       |
| Suitable for Storage Tank Hot Water                         | Yes                            |
| Suitable for Continuous Flow Hot Water                      | Yes                            |
| Suitable for Gravity Feed Hot Water                         | No                             |
| WARRANTY                                                    |                                |
| Warranty - Domestic Use                                     | 15 Years                       |
| Spare Parts & Labour                                        | 12 Months                      |
| Please refer to Warranty Page for full Terms and Conditions |                                |









Dimensions are nominal measurements only.

## **CLEANING RECOMMENDATIONS:**

We recommend the use of soapy water or approved cleaners. This product should not be cleaned with abrasive materials. Damage caused by any improper treatment is not covered by the product warranty. Refer to Warranty Conditions