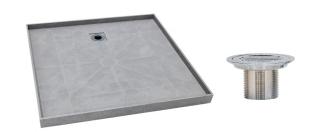

## Posh Solus Tile Over Shower Tray with Rear Stainless Steel Round Floor Waste 1200mm x 900mm

## 9512236

| SPECIFICATIONS                                              |                              |
|-------------------------------------------------------------|------------------------------|
| Recommended Use                                             | Domestic, Hotel & Commercial |
| Shower Base Colour                                          | Grey                         |
| Shower Base Material                                        | SMC                          |
| Shower Grate Material                                       | Stainless Steel (316 Grade)  |
| Waste Position                                              | Centre Rear                  |
| Shower Base Waste Size                                      | 50 mm                        |
| Weight of Shower Base                                       | 22 kg                        |
| Usage                                                       | Corner & Alcove Install      |
| WARRANTY                                                    |                              |
| Warranty - Domestic Use                                     | 10 Years                     |
| Spare Parts & Labour                                        | 12 Months                    |
| Please refer to Warranty Page for full Terms and Conditions |                              |