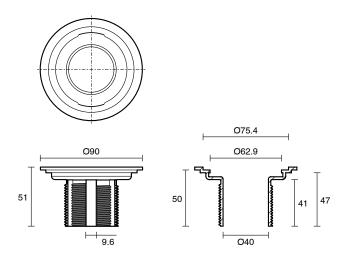

## Posh Solus Tile Over Shower Tray with Rear Stainless Steel Round Floor Waste 1200mm x 900mm

## 9512236

| SPECIFICATIONS                                              |                              |
|-------------------------------------------------------------|------------------------------|
| Recommended Use                                             | Domestic, Hotel & Commercial |
| Shower Base Colour                                          | Grey                         |
| Shower Base Material                                        | SMC                          |
| Shower Grate Material                                       | Stainless Steel (316 Grade)  |
| Waste Position                                              | Centre Rear                  |
| Shower Base Waste Size                                      | 50 mm                        |
| Weight of Shower Base                                       | 22 kg                        |
| Usage                                                       | Corner & Alcove Install      |
| WARRANTY                                                    |                              |
| Warranty - Domestic Use                                     | 10 Years                     |
| Spare Parts & Labour                                        | 12 Months                    |
| Please refer to Warranty Page for full Terms and Conditions |                              |

Dimensions are nominal measurements only.