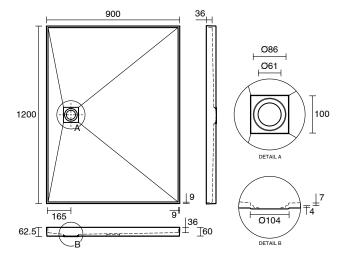

## Posh Solus Tile Over Shower Tray with Rear Stainless Steel Round Floor Waste 1200mm x 900mm

## 9512236

| SPECIFICATIONS                                              |                              |
|-------------------------------------------------------------|------------------------------|
| Recommended Use                                             | Domestic, Hotel & Commercial |
| Shower Base Colour                                          | Grey                         |
| Shower Base Material                                        | SMC                          |
| Shower Grate Material                                       | Stainless Steel (316 Grade)  |
| Waste Position                                              | Centre Rear                  |
| Shower Base Waste Size                                      | 50 mm                        |
| Weight of Shower Base                                       | 22 kg                        |
| Usage                                                       | Corner & Alcove Install      |
| WARRANTY                                                    |                              |
| Warranty - Domestic Use                                     | 10 Years                     |
| Spare Parts & Labour                                        | 12 Months                    |
| Please refer to Warranty Page for full Terms and Conditions |                              |

Dimensions are nominal measurements only.