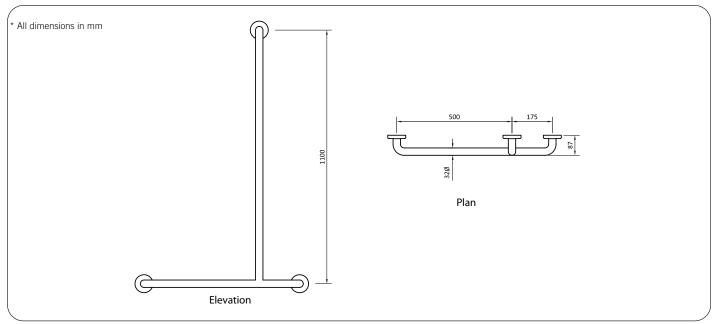

#### **Technical Detail**

Rail: Fixings: 32mm [Dia], 304 Satin Stainless Steel By others

Available Model RBA4110-921

Shower T-Rail, Right Hand

Related Products RBA4110-923 RBA4171-101 RBA4110-990

Shower T-Rail, Left Hand Shower Curtain Rail + 2 Curtains & Hooks Shower Rail, Handset & Lever Mixer Kit

#### Installation

Warning: Grab rails are no stronger than the anchors or walls to which they are attached and must be firmly secured in order to support the loads for which they are intended.

Important: Installation instructions and current rough-in details should be furnished with each fixture. Do not rough in without certified dimensions. Dimensions are subject to manufacturer's tolerance of +/-10mm.