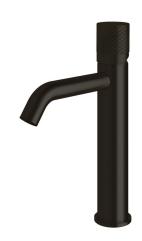

## Milli Pure Medium Height Basin Mixer Tap Curved Spout with Diamond Textured Handle PVD Matte Black (5 Star) 9511375

| SPECIFICATIONS                                              |                               |
|-------------------------------------------------------------|-------------------------------|
| Recommended Use                                             | Domestic;Hotel;Commercial     |
| Colour Finish                                               | Matte Black                   |
| Primary Material                                            | DR Brass                      |
| Recommended Pressure Range                                  | 150 - 500 kPa as per AS3500   |
| Max Continuous Working Temperature (deg C)                  | 65                            |
| Min Continuous Working Temperature (deg C)                  | 5                             |
| Hot Water Unit Suitability                                  | Storage Tank; Continuous Flow |
| WARRANTY                                                    |                               |
| Warranty - Domestic Use (Years)                             | 15                            |
| Spare Parts & Labour (Years)                                | 1                             |
| Please refer to Warranty Page for full Terms and Conditions |                               |