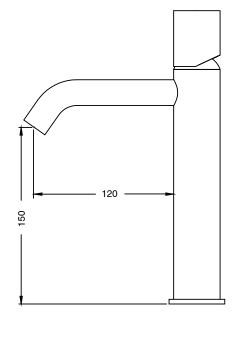

s                      |
| Recommended Pressure Range                                  | 150 - 500 kPa as per AS3500   |
| Max Continuous Working Temperature (deg C)                  | 65                            |
| Min Continuous Working Temperature (deg C)                  | 5                             |
| Hot Water Unit Suitability                                  | Storage Tank; Continuous Flow |
| WARRANTY                                                    |                               |
| Warranty - Domestic Use (Years)                             | 15                            |
| Spare Parts & Labour (Years)                                | 1                             |
| Please refer to Warranty Page for full Terms and Conditions |                               |











Dimensions are nominal measurements only.

## **CLEANING RECOMMENDATIONS:**

We recommend the use of soapy water or approved cleaners. This product should not be cleaned with abrasive materials. Damage caused by any improper treatment is not covered by the product warranty. Refer to Warranty Conditions