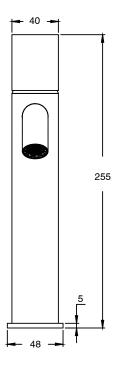

ass                      |
| Recommended Pressure Range                                  | 150 - 500 kPa as per AS3500   |
| Max Continuous Working Temperature (deg C)                  | 65                            |
| Min Continuous Working Temperature (deg C)                  | 5                             |
| Hot Water Unit Suitability                                  | Storage Tank; Continuous Flow |
| WARRANTY                                                    |                               |
| Warranty - Domestic Use (Years)                             | 15                            |
| Spare Parts & Labour (Years)                                | 1                             |
| Please refer to Warranty Page for full Terms and Conditions |                               |











Dimensions are nominal measurements only.

## **CLEANING RECOMMENDATIONS:**

We recommend the use of soapy water or approved cleaners. This product should not be cleaned with abrasive materials. Damage caused by any improper treatment is not covered by the product warranty. Refer to Warranty Conditions