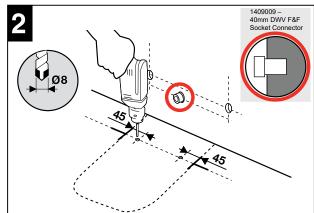

|
| Finish                | LAUFEN Clean Coat                            |
| Overflow              | Intergrated Overflow                         |
| Taphole Configuration | 1 Taphole                                    |
| Standards             | AS 3494                                      |
|                       |                                              |



To see the complete LAUFEN range go to www.reece.com.au/bathrooms

#### **CLEANING RECOMMENDATIONS**

We recommend the use of soapy water or approved cleaners.

This product should not be cleaned with abrasive materials.

Damage caused by any improper treatment is not covered by the product warranty - Refer to Warranty Conditions.







### **LAUFEN**

### PRO BACK TO WALL BIDET

#### **INSTALLATION INSTRUCTIONS**