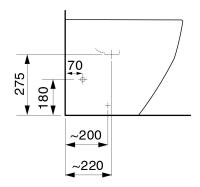

# **LAUFEN**

## PRO BACK TO WALL BIDET







Dimensions are nominal measurements only.

| SPECIFICATIONS        |                                              |
|-----------------------|----------------------------------------------|
| Recommended Use       | Domestic, hotel and commercial               |
| Weight                | 24kg                                         |
| Fixing                | Screwed to the floor and bedded with sealant |
| Material              | Ceramic                                      |
| Finish                | LAUFEN Clean Coat                            |
| Overflow              | Intergrated Overflow                         |
| Taphole Configuration | 1 Taphole                                    |
| Standards             | AS 3494                                      |
|                       |