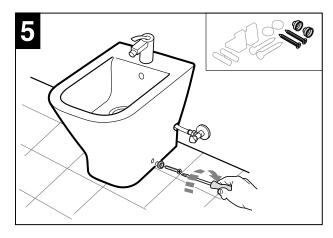

|
| Finish                | LAUFEN Clean Coat                            |
| Overflow              | Intergrated Overflow                         |
| Taphole Configuration | 1 Taphole                                    |
| Standards             | AS 3494                                      |
|                       |                                              |



To see the complete LAUFEN range go to www.reece.com.au/bathrooms

#### **CLEANING RECOMMENDATIONS**

We recommend the use of soapy water or approved cleaners.

This product should not be cleaned with abrasive materials.

Damage caused by any improper treatment is not covered by the product warranty - Refer to Warranty Conditions.







### **LAUFEN**

### PRO BACK TO WALL BIDET

#### **INSTALLATION INSTRUCTIONS**