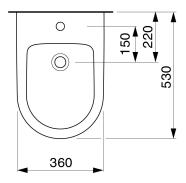

## PRO BACK TO WALL BIDET

Dimensions are nominal measurements only.

| SPECIFICATIONS        |                                              |
|-----------------------|----------------------------------------------|
| Recommended Use       | Domestic, hotel and commercial               |
| Weight                | 24kg                                         |
| Fixing                | Screwed to the floor and bedded with sealant |
| Material              | Ceramic                                      |
| Finish                | LAUFEN Clean Coat                            |
| Overflow              | Intergrated Overflow                         |
| Taphole Configuration | 1 Taphole                                    |
| Standards             | AS 3494                                      |
|                       |                                              |