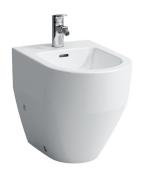

## PRO BACK TO WALL BIDET

Dimensions are nominal measurements only.

| SPECIFICATIONS        |                                              |
|-----------------------|----------------------------------------------|
| Recommended Use       | Domestic, hotel and commercial               |
| Weight                | 24kg                                         |
| Fixing                | Screwed to the floor and bedded with sealant |
| Material              | Ceramic                                      |
| Finish                | LAUFEN Clean Coat                            |
| Overflow              | Intergrated Overflow                         |
| Taphole Configuration | 1 Taphole                                    |
| Standards             | AS 3494                                      |
|                       |                                              |