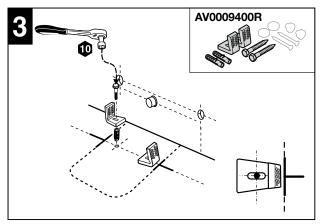

|
| Finish                | LAUFEN Clean Coat                            |
| Overflow              | Intergrated Overflow                         |
| Taphole Configuration | 1 Taphole                                    |
| Standards             | AS 3494                                      |
|                       |                                              |



To see the complete LAUFEN range go to www.reece.com.au/bathrooms

#### **CLEANING RECOMMENDATIONS**

We recommend the use of soapy water or approved cleaners.

This product should not be cleaned with abrasive materials.

Damage caused by any improper treatment is not covered by the product warranty - Refer to Warranty Conditions.







### **LAUFEN**

### PRO BACK TO WALL BIDET

#### **INSTALLATION INSTRUCTIONS**