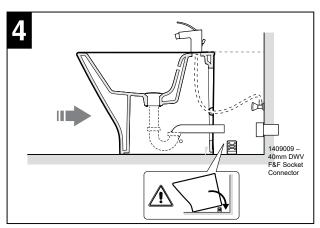

|
| Finish                | LAUFEN Clean Coat                            |
| Overflow              | Intergrated Overflow                         |
| Taphole Configuration | 1 Taphole                                    |
| Standards             | AS 3494                                      |
|                       |                                              |



To see the complete LAUFEN range go to www.reece.com.au/bathrooms

#### **CLEANING RECOMMENDATIONS**

We recommend the use of soapy water or approved cleaners.

This product should not be cleaned with abrasive materials.

Damage caused by any improper treatment is not covered by the product warranty - Refer to Warranty Conditions.







### **LAUFEN**

### PRO BACK TO WALL BIDET

#### **INSTALLATION INSTRUCTIONS**