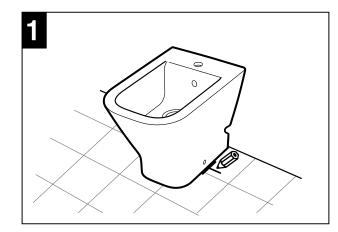

|
| Finish                | LAUFEN Clean Coat                            |
| Overflow              | Intergrated Overflow                         |
| Taphole Configuration | 1 Taphole                                    |
| Standards             | AS 3494                                      |
|                       |                                              |



To see the complete LAUFEN range go to www.reece.com.au/bathrooms

#### **CLEANING RECOMMENDATIONS**

We recommend the use of soapy water or approved cleaners.

This product should not be cleaned with abrasive materials.

Damage caused by any improper treatment is not covered by the product warranty - Refer to Warranty Conditions.







### **LAUFEN**

### PRO BACK TO WALL BIDET

#### **INSTALLATION INSTRUCTIONS**