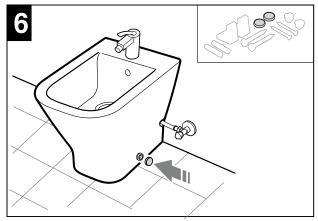

|
| Finish                | LAUFEN Clean Coat                            |
| Overflow              | Intergrated Overflow                         |
| Taphole Configuration | 1 Taphole                                    |
| Standards             | AS 3494                                      |
|                       |                                              |



To see the complete LAUFEN range go to www.reece.com.au/bathrooms

#### **CLEANING RECOMMENDATIONS**

We recommend the use of soapy water or approved cleaners.

This product should not be cleaned with abrasive materials.

Damage caused by any improper treatment is not covered by the product warranty - Refer to Warranty Conditions.







### **LAUFEN**

### PRO BACK TO WALL BIDET

#### **INSTALLATION INSTRUCTIONS**