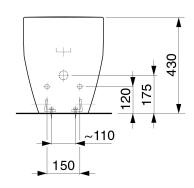

# **LAUFEN**

## PRO BACK TO WALL BIDET







Dimensions are nominal measurements only.

| SPECIFICATIONS        |                                              |
|-----------------------|----------------------------------------------|
| Recommended Use       | Domestic, hotel and commercial               |
| Weight                | 24kg                                         |
| Fixing                | Screwed to the floor and bedded with sealant |
| Material              | Ceramic                                      |
| Finish                | LAUFEN Clean Coat                            |
| Overflow              | Intergrated Overflow                         |
| Taphole Configuration | 1 Taphole                                    |
| Standards             | AS 3494                                      |
|