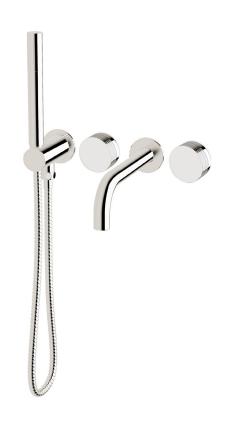

## Milli Pure Progressive Bath Mixer System with Handshower 160mm and Cirque Textured Handle (3\*)

| SPECIFICATIONS                                              |                                                             |
|-------------------------------------------------------------|-------------------------------------------------------------|
| Recommended Use                                             | Domestic, Commercial, Hotel                                 |
| Colour Variations                                           | Chrome, Matte Black,<br>Brushed Nickel, Brushed<br>Gunmetal |
| Recommended Pressure Range                                  | 300 - 500Kpa                                                |
| Max Continuous Working Pressure                             | 500Kpa                                                      |
| Max Continuous Working Temperature                          | 65 deg. C                                                   |
| Suitable for Storage Tank Hot Water                         | Yes                                                         |
| Suitable for Continuous Flow Hot Water                      | Yes                                                         |
| Suitable for Gravity Feed Hot Water                         | No                                                          |
| WARRANTY                                                    |                                                             |
| Warranty - Domestic Use                                     | 15 Years                                                    |
| Spare Parts<br>Labour                                       | 1 Year<br>1 Year                                            |
| Please refer to Warranty Page for full Terms and Conditions |                                                             |