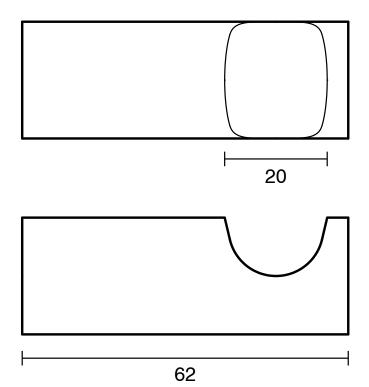

|                           |
|-------------------------------------------------------------|---------------------------|
| Recommended Use                                             | Domestic;Hotel;Commercial |
| Colour Finish                                               | Brushed Pure Gold         |
| Primary Material                                            | Brass                     |
| WARRANTY                                                    |                           |
| Replacement Only - Domestic Use (Years)                     | 15                        |
| Parts Replacement Only (Years)                              | 15                        |
| Please refer to Warranty Page for full Terms and Conditions |                           |







Dimensions are nominal measurements only.

## **CLEANING RECOMMENDATIONS:**

We recommend the use of soapy water or approved cleaners. This product should not be cleaned with abrasive materials. Damage caused by any improper treatment is not covered by the product warranty. Refer to Warranty Conditions

Disclaimer: Products in this specification manual must by regulation be installed by licensed and registered trade people. The manufacturer/distributor reserves the right to vary specifications or delete models from their range without prior notification. Dimensions are nominal measurements only. Dimensions and set-outs listed are correct at time of publication however the manufacturer/distributor takes no responsibility for printing errors.

Published 12/03/2025

To see the complete Su