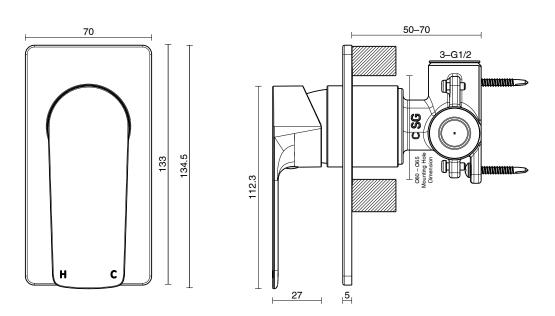

| 150 - 500 kPa                |
| Maximum Continuous Working Temperature                      | 80 deg C                     |
| Suitable for Storage Tank Hot Water                         | Yes                          |
| Suitable for Continuous Flow Hot Water                      | Yes                          |
| Suitable for Gravity Feed Hot Water                         | No                           |
| WARRANTY                                                    |                              |
| Warranty - Domestic Use                                     | 15 Years                     |
| Spare Parts & Labour                                        | 12 Months                    |
| Please refer to Warranty Page for full Terms and Conditions |                              |





## Dimensions are nominal measurements only.

## **CLEANING RECOMMENDATIONS:**

We recommend the use of soapy water or approved cleaners. This product should not be cleaned with abrasive materials. Damage caused by any improper treatment is not covered by the product warranty. Refer to Warranty Conditions



Published 03/10/2022

To see the complete Milli range go to <u>www.reece.com.au</u>



Page 1 of 1