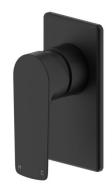

## **Milli Trace Shower Mixer Matte Black**

## 2266019

| SPECIFICATIONS                                              |                              |
|-------------------------------------------------------------|------------------------------|
| Recommended Use                                             | Domestic, Hotel & Commercial |
| Colour                                                      | Matte Black                  |
| Finish                                                      | Matte                        |
| Body Material                                               | DR Brass                     |
| Recommended Pressure Range                                  | 150 - 500 kPa                |
| Maximum Continuous Working Temperature                      | 80 deg C                     |
| Suitable for Storage Tank Hot Water                         | Yes                          |
| Suitable for Continuous Flow Hot Water                      | Yes                          |
| Suitable for Gravity Feed Hot Water                         | No                           |
| WARRANTY                                                    |                              |
| Warranty - Domestic Use                                     | 15 Years                     |
| Spare Parts & Labour                                        | 12 Months                    |
| Please refer to Warranty Page for full Terms and Conditions |                              |