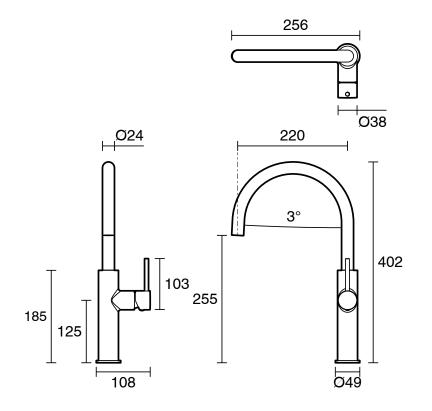

| 1000 kPa                     |
| Maximum Continuous Working Temperature                      | 65 deg C                     |
| Suitable for Storage Tank Hot Water                         | Yes                          |
| Suitable for Continuous Flow Hot Water                      | Yes                          |
| Suitable for Gravity Feed Hot Water                         | No                           |
| WARRANTY                                                    |                              |
| Warranty - Domestic Use                                     | 10 Years                     |
| Spare Parts & Labour                                        | 1 Years                      |
| Please refer to Warranty Page for full Terms and Conditions |                              |





Dimensions are nominal measurements only.

## **CLEANING RECOMMENDATIONS:**

We recommend the use of soapy water or approved cleaners. This product should not be cleaned with abrasive materials. Damage caused by any improper treatment is not covered by the product warranty. Refer to Warranty Conditions

Disclaimer: Products in this specification manual must by regulation be installed by licensed and registered trade people. The manufacturer/distributor reserves the right to vary specifications or delete models from their range without prior notification. Dimensions are nominal measurements only. Dimensions and set-outs listed are correct at time of publication however the manufacturer/distributor takes no responsibility for printing errors.

Published 05/07/2024

To see the complete Mizu