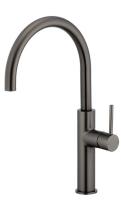

## Mizu Drift Gooseneck Sink Mixer Curve Brushed Gunmetal (5 Star)

2265800

| SPECIFICATIONS                                              |                              |
|-------------------------------------------------------------|------------------------------|
| Recommended Use                                             | Commercial, Domestic & Hotel |
| Colour                                                      | Brushed Gunmetal             |
| Primary Material                                            | Lead Free Brass              |
| Maximum Continuous Working Pressure                         | 1000 kPa                     |
| Maximum Continuous Working Temperature                      | 65 deg C                     |
| Suitable for Storage Tank Hot Water                         | Yes                          |
| Suitable for Continuous Flow Hot Water                      | Yes                          |
| Suitable for Gravity Feed Hot Water                         | No                           |
| WARRANTY                                                    |                              |
| Warranty - Domestic Use                                     | 10 Years                     |
| Spare Parts & Labour                                        | 1 Years                      |
| Please refer to Warranty Page for full Terms and Conditions |                              |