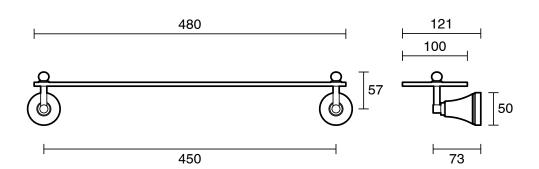

a Shower Shelf Chrome**

## 9507738

| SPECIFICATIONS                                              |                              |
|-------------------------------------------------------------|------------------------------|
| Recommended Use                                             | Domestic, Hotel & Commercial |
| Colour                                                      | Chrome                       |
| Material                                                    | Zinc/Steel                   |
| WARRANTY                                                    |                              |
| Replacement Only - Domestic Use                             | 10 Years                     |
| Please refer to Warranty Page for full Terms and Conditions |                              |





Dimensions are nominal measurements only.

## **CLEANING RECOMMENDATIONS:**

We recommend the use of soapy water or approved cleaners. This product should not be cleaned with abrasive materials. Damage caused by any improper treatment is not covered by the product warranty. Refer to Warranty Conditions