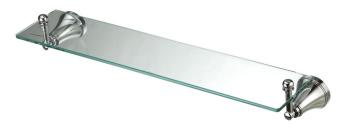

## **Kado Era Shower Shelf Chrome**

## 9507738

| SPECIFICATIONS                                              |                              |
|-------------------------------------------------------------|------------------------------|
| Recommended Use                                             | Domestic, Hotel & Commercial |
| Colour                                                      | Chrome                       |
| Material                                                    | Zinc/Steel                   |
| WARRANTY                                                    |                              |
| Replacement Only - Domestic Use                             | 10 Years                     |
| Please refer to Warranty Page for full Terms and Conditions |                              |