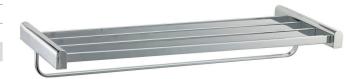

## Mizu Soothe Towel Rack 530mm Chrome

## 9504043

| SPECIFICATIONS                                              |                                |
|-------------------------------------------------------------|--------------------------------|
| Recommended Use                                             | Domestic, Hotel and Commercial |
| Colour                                                      | Chrome                         |
| Material                                                    | Brass                          |
| WARRANTY                                                    |                                |
| Domestic Use Replacement Only                               | 10 Years                       |
| Please refer to Warranty Page for full Terms and Conditions |                                |