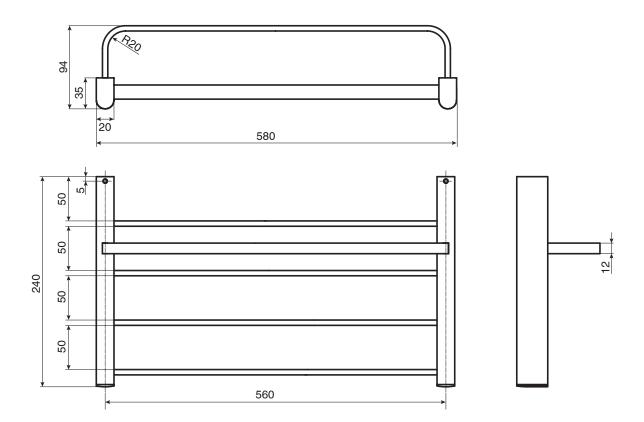

## Mizu Soothe Towel Rack 530mm Chrome

## 9504043

| SPECIFICATIONS                                              |                                |
|-------------------------------------------------------------|--------------------------------|
| Recommended Use                                             | Domestic, Hotel and Commercial |
| Colour                                                      | Chrome                         |
| Material                                                    | Brass                          |
| WARRANTY                                                    |                                |
| Domestic Use Replacement Only                               | 10 Years                       |
| Please refer to Warranty Page for full Terms and Conditions |                                |

Dimensions are nominal measurements only.