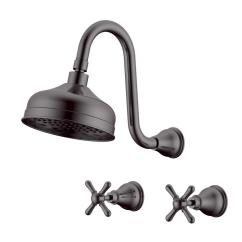

## Milli Monument Edit Gooseneck Shower Set Cross Handles Brushed Gunmetal (3 Star)

## 4204515

| SPECIFICATIONS                                              |                              |
|-------------------------------------------------------------|------------------------------|
| Recommended Use                                             | Domestic, Hotel & Commercial |
| Colour                                                      | Brushed Gunmetal             |
| Finish                                                      | Brushed                      |
| Material                                                    | DR Brass                     |
| Recommended Pressure Range                                  | 150 - 500 kPa                |
| Maximum Continuous Working Temperature                      | 80 deg C                     |
| Suitable for Storage Tank Hot Water                         | Yes                          |
| Suitable for Continuous Flow Hot Water                      | Yes                          |
| Suitable for Gravity Feed Hot Water                         | No                           |
| WARRANTY                                                    |                              |
| Warranty - Domestic Use                                     | 15 Years                     |
| Spare Parts & Labour                                        | 12 Months                    |
| Please refer to Warranty Page for full Terms and Conditions |                              |