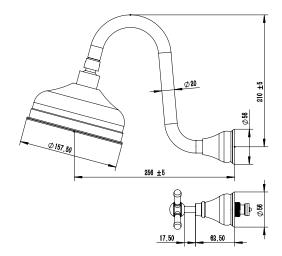

| 150 - 500 kPa                |
| Maximum Continuous Working Temperature                      | 80 deg C                     |
| Suitable for Storage Tank Hot Water                         | Yes                          |
| Suitable for Continuous Flow Hot Water                      | Yes                          |
| Suitable for Gravity Feed Hot Water                         | No                           |
| WARRANTY                                                    |                              |
| Warranty - Domestic Use                                     | 15 Years                     |
| Spare Parts & Labour                                        | 12 Months                    |
| Please refer to Warranty Page for full Terms and Conditions |                              |













Dimensions are nominal measurements only.

## **CLEANING RECOMMENDATIONS:**

We recommend the use of soapy water or approved cleaners. This product should not be cleaned with abrasive materials. Damage caused by any improper treatment is not covered by the product warranty. Refer to Warranty Conditions