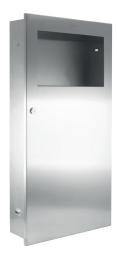

## **Commercial Recessed Waste Bin Stainless Steel**

| SPECIFICATIONS                                              |                                              |
|-------------------------------------------------------------|----------------------------------------------|
| Recommended Use                                             | Domestic, commercial                         |
| Colour                                                      | Stainless steel                              |
| Material                                                    | Stainless steel - satin finish               |
| Material thickness                                          | 1.2 & 0.80mm                                 |
| Dimensions (mm)                                             | 365(W) x 720(H) x 115(D)                     |
| Weight                                                      | 12kg gross, 10.7kg net                       |
| Mounting Type                                               | Wall mount                                   |
| Fixing                                                      | Stainless steel screws and dowels (supplied) |
| Capacity                                                    | 13.5L                                        |
| Operation Type                                              | Manual - Franke standard key                 |
| WARRANTY                                                    |                                              |
| Warranty - Domestic Use                                     | 5 Years                                      |
| Spare Parts & Labour                                        | 5 Years replacement only                     |
| Please refer to Warranty Page for full Terms and Conditions |                                              |