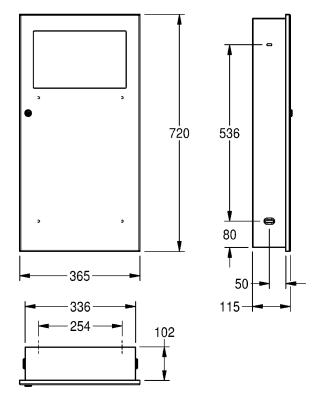

## **Commercial Recessed Waste Bin Stainless Steel**

| SPECIFICATIONS                                              |                                              |
|-------------------------------------------------------------|----------------------------------------------|
| Recommended Use                                             | Domestic, commercial                         |
| Colour                                                      | Stainless steel                              |
| Material                                                    | Stainless steel - satin finish               |
| Material thickness                                          | 1.2 & 0.80mm                                 |
| Dimensions (mm)                                             | 365(W) x 720(H) x 115(D)                     |
| Weight                                                      | 12kg gross, 10.7kg net                       |
| Mounting Type                                               | Wall mount                                   |
| Fixing                                                      | Stainless steel screws and dowels (supplied) |
| Capacity                                                    | 13.5L                                        |
| Operation Type                                              | Manual - Franke standard key                 |
| WARRANTY                                                    |                                              |
| Warranty - Domestic Use                                     | 5 Years                                      |
| Spare Parts & Labour                                        | 5 Years replacement only                     |
| Please refer to Warranty Page for full Terms and Conditions |                                              |