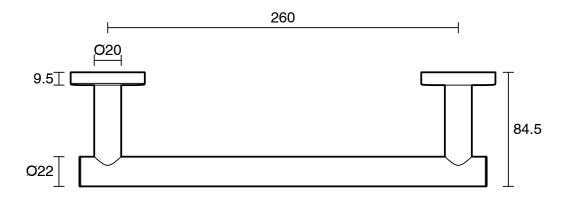

## **Roca Ona Single Towel Rail 300mm Brushed Brass**

Dimensions are nominal measurements only.