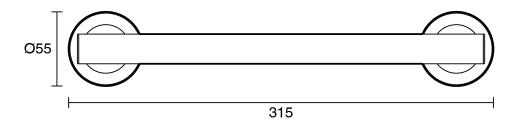

## **Roca Ona Single Towel Rail 300mm Brushed Brass**

Dimensions are nominal measurements only.