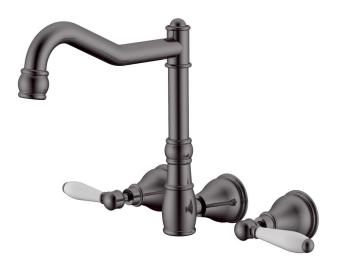

## Milli Voir Wall English Kitchen Set Lever Handle with Porcelain Handles Brushed Gunmetal (4 Star)