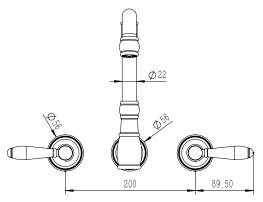

|
| Max Continuous Working Temperature                          | 80 deg C                       |
| Suitable for Storage Tank Hot Water                         | Yes                            |
| Suitable for Continuous Flow Hot Water                      | Yes                            |
| Suitable for Gravity Feed Hot Water                         | No                             |
| WARRANTY                                                    |                                |
| Warranty - Domestic Use                                     | 15 Years                       |
| Spare Parts & Labour                                        | 12 Months                      |
| Please refer to Warranty Page for full Terms and Conditions |                                |









Dimensions are nominal measurements only.

## **CLEANING RECOMMENDATIONS:**

We recommend the use of soapy water or approved cleaners. This product should not be cleaned with abrasive materials. Damage caused by any improper treatment is not covered by the product warranty. Refer to Warranty Conditions