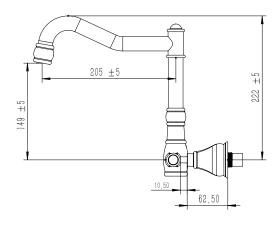

|
| Max Continuous Working Temperature                          | 80 deg C                       |
| Suitable for Storage Tank Hot Water                         | Yes                            |
| Suitable for Continuous Flow Hot Water                      | Yes                            |
| Suitable for Gravity Feed Hot Water                         | No                             |
| WARRANTY                                                    |                                |
| Warranty - Domestic Use                                     | 15 Years                       |
| Spare Parts & Labour                                        | 12 Months                      |
| Please refer to Warranty Page for full Terms and Conditions |                                |









Dimensions are nominal measurements only.

## **CLEANING RECOMMENDATIONS:**

We recommend the use of soapy water or approved cleaners. This product should not be cleaned with abrasive materials. Damage caused by any improper treatment is not covered by the product warranty. Refer to Warranty Conditions