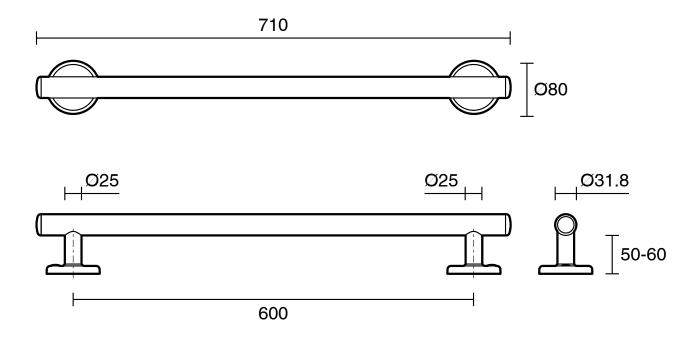

|
| Colour                                                      | Brushed Gunmetal                 |
| Material                                                    | 304 grade (18/8) stainless steel |
| Weight Capacity                                             | 113 kg                           |
| Fixings                                                     | Double                           |
| WARRANTY                                                    |                                  |
| Replacement Only - Domestic Use                             | 20 Years                         |
| Parts Replacement Only                                      | 12 Months                        |
| Please refer to Warranty Page for full Terms and Conditions |                                  |





Dimensions are nominal measurements only.

## **CLEANING RECOMMENDATIONS:**

We recommend the use of soapy water or approved cleaners. This product should not be cleaned with abrasive materials. Damage caused by any improper treatment is not covered by the product warranty. Refer to Warranty Conditions

Disclaimer: Products in this specification manual must by regulation be installed by licensed and registered trade people. The manufacturer/distributor reserves the right to vary specifications or delete models from their range without prior notification. Dimensions are nominal measurements only. Dimensions and set-outs listed are correct at time of publication however the manufacturer/distributor takes no responsibility for printing errors.

Published 05/07/2024

To see the complete Mizu