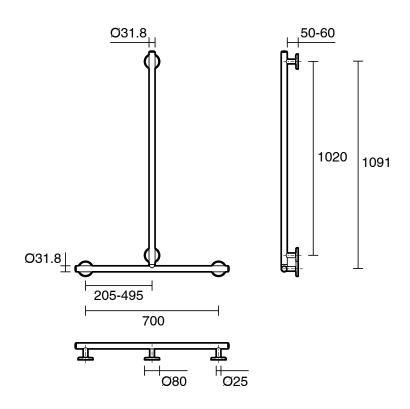

--|----------------------------------|
| Recommended Use                      | Domestic, Hotel & Commercial     |
| Colour                               | Brushed Stainless Steel          |
| Material                             | 304 grade (18/8) stainless steel |
| Weight Capacity                      | 113 kg                           |
| Fixings                              | Double                           |
| WARRANTY                             |                                  |
| Replacement Only - Domestic Use      | 20 Years                         |
| Parts Replacement Only               | 12 Months                        |
| Please refer to Warranty Page for fu | ll Terms and Conditions          |
|                                      |                                  |



Dimensions are nominal measurements only.

## **CLEANING RECOMMENDATIONS:**

We recommend the use of soapy water or approved cleaners. This product should not be cleaned with abrasive materials. Damage caused by any improper treatment is not covered by the product warranty. Refer to Warranty Conditions

Disclaimer: Products in this specification manual must by regulation be installed by licensed and registered trade people. The manufacturer/distributor reserves the right to vary specifications or delete models from their range without prior notification. Dimensions are nominal measurements only. Dimensions and set-outs listed are correct at time of publication however the manufacturer/distributor takes no responsibility for printing errors.

To see the complete Mizu range go to www.reece