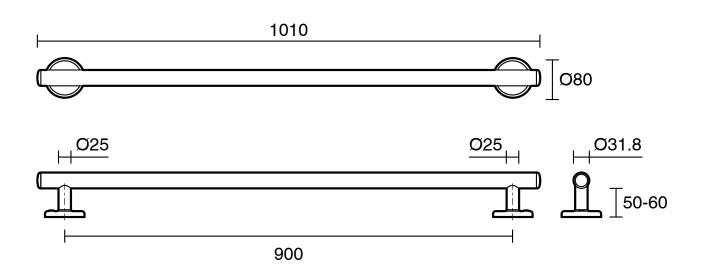

|
| Colour                                                      | Polished Stainless Steel         |
| Material                                                    | 304 grade (18/8) stainless steel |
| Weight Capacity                                             | 113 kg                           |
| Fixings                                                     | Double                           |
| WARRANTY                                                    |                                  |
| Replacement Only - Domestic Use                             | 20 Years                         |
| Parts Replacement Only                                      | 12 Months                        |
| Please refer to Warranty Page for full Terms and Conditions |                                  |





Dimensions are nominal measurements only.

## **CLEANING RECOMMENDATIONS:**

We recommend the use of soapy water or approved cleaners. This product should not be cleaned with abrasive materials. Damage caused by any improper treatment is not covered by the product warranty. Refer to Warranty Conditions