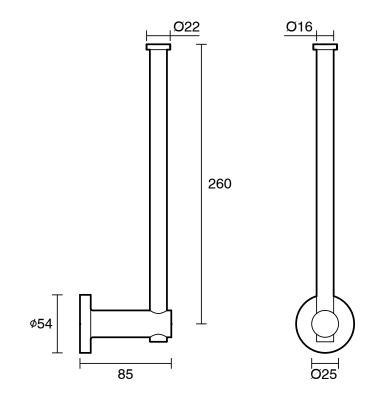

|                           |
|-------------------------------------------------------------|---------------------------|
| Recommended Use                                             | Domestic;Hotel;Commercial |
| Colour Finish                                               | Polished Chrome           |
| Primary Material                                            | Brass                     |
| WARRANTY                                                    |                           |
| Replacement Only - Domestic Use (Years)                     | 15                        |
| Parts Replacement Only (Years)                              | 15                        |
| Please refer to Warranty Page for full Terms and Conditions |                           |





Dimensions are nominal measurements only.

## **CLEANING RECOMMENDATIONS:**

We recommend the use of soapy water or approved cleaners. This product should not be cleaned with abrasive materials. Damage caused by any improper treatment is not covered by the product warranty. Refer to Warranty Conditions

Disclaimer: Products in this specification manual must by regulation be installed by licensed and registered trade people. The manufacturer/distributor reserves the right to vary specifications or delete models from their range without prior notification. Dimensions are nominal measurements only. Dimensions and set-outs listed are correct at time of publication however the manufacturer/distributor takes no responsibility for printing errors.

To see the complete Sussex range go to www.ree