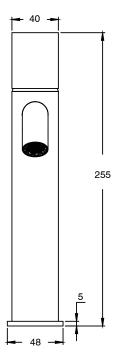

| DR Brass                     |
| Recommended Pressure Range                                  | 150 - 500 kPa as per AS3500  |
| Max Continuous Working Temperature (deg C)                  | 65                           |
| Min Continuous Working Temperature (deg C)                  | 5                            |
| Hot Water Unit Suitability                                  | Storage Tank;Continuous Flow |
| WARRANTY                                                    |                              |
| Warranty - Domestic Use (Years)                             | 15                           |
| Spare Parts & Labour (Years)                                | 1                            |
| Please refer to Warranty Page for full Terms and Conditions |                              |











Dimensions are nominal measurements only.

## **CLEANING RECOMMENDATIONS:**

We recommend the use of soapy water or approved cleaners. This product should not be cleaned with abrasive materials. Damage caused by any improper treatment is not covered by the product warranty. Refer to Warranty Conditions