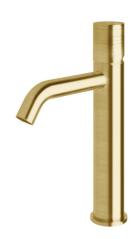

## Milli Pure Medium Height Basin Mixer Tap Curved Spout with Cirque Textured Handle PVD Brushed Gold (5 Star) 9510892

| SPECIFICATIONS                                              |                              |
|-------------------------------------------------------------|------------------------------|
| Recommended Use                                             | Domestic;Hotel;Commercial    |
| Colour Finish                                               | Brushed Gold                 |
| Primary Material                                            | DR Brass                     |
| Recommended Pressure Range                                  | 150 - 500 kPa as per AS3500  |
| Max Continuous Working Temperature (deg C)                  | 65                           |
| Min Continuous Working Temperature (deg C)                  | 5                            |
| Hot Water Unit Suitability                                  | Storage Tank;Continuous Flow |
| WARRANTY                                                    |                              |
| Warranty - Domestic Use (Years)                             | 15                           |
| Spare Parts & Labour (Years)                                | 1                            |
| Please refer to Warranty Page for full Terms and Conditions |                              |