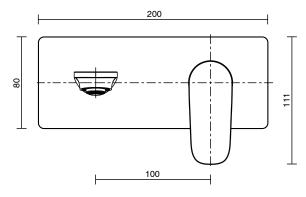

| 150 - 500 kPa                |
| Maximum Continuous Working Temperature                      | 65 deg C                     |
| Suitable for Storage Tank Hot Water                         | Yes                          |
| Suitable for Continuous Flow Hot Water                      | Yes                          |
| Suitable for Gravity Feed Hot Water                         | No                           |
| WARRANTY                                                    |                              |
| Warranty - Domestic Use                                     | 10 Years                     |
| Spare Parts & Labour                                        | 12 Months                    |
| Please refer to Warranty Page for full Terms and Conditions |                              |







Dimensions are nominal measurements only.

## **CLEANING RECOMMENDATIONS:**

We recommend the use of soapy water or approved cleaners. This product should not be cleaned with abrasive materials. Damage caused by any improper treatment is not covered by the product warranty. Refer to Warranty Conditions

Disclaimer: Products in this specification manual must by regulation be installed by licensed and registered trade people. The manufacturer/distributor reserves the right to vary specifications or delete models from their range without prior notification. Dimensions are nominal measurements only. Dimensions and set-outs listed are correct at time of publication however the manufacturer/distributor takes no responsibility for printing errors.

Published 20/03/2024

To see the complete Mi