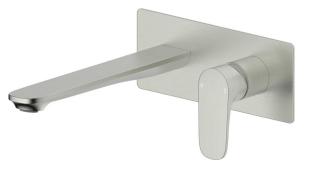

## Mizu Silk Wall Bath Mixer Set Kit Brushed Nickel

## 9512014

| SPECIFICATIONS                                              |                              |
|-------------------------------------------------------------|------------------------------|
| Recommended Use                                             | Domestic, Hotel & Commercial |
| Colour                                                      | Brushed Nickel               |
| Body Material                                               | DR Brass                     |
| Recommended Pressure Range                                  | 150 - 500 kPa                |
| Maximum Continuous Working Temperature                      | 65 deg C                     |
| Suitable for Storage Tank Hot Water                         | Yes                          |
| Suitable for Continuous Flow Hot Water                      | Yes                          |
| Suitable for Gravity Feed Hot Water                         | No                           |
| WARRANTY                                                    |                              |
| Warranty - Domestic Use                                     | 10 Years                     |
| Spare Parts & Labour                                        | 12 Months                    |
| Please refer to Warranty Page for full Terms and Conditions |                              |