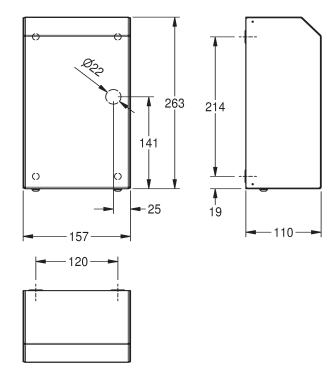

## **Commercial High Speed Hand Dryer Stainless Steel**

| SPECIFICATIONS                                              |                                              |
|-------------------------------------------------------------|----------------------------------------------|
| Recommended Use                                             | Domestic, commercial                         |
| Colour                                                      | Stainless steel                              |
| Material                                                    | Stainless steel - satin finish               |
| Material thickness                                          | 0.80mm                                       |
| Dimensions (mm)                                             | 157(W) x 263(H) x 110(D)                     |
| Weight                                                      | 4.06kg gross, 3.38kg net                     |
| Mounting Type                                               | Wall mount                                   |
| Fixing                                                      | Stainless steel screws and dowels (supplied) |
| Air Volume                                                  | 80m³/h                                       |
| Operation Type                                              | Sensor operation                             |
| WARRANTY                                                    |                                              |
| Warranty - Domestic Use                                     | 5 Years                                      |
| Spare Parts & Labour                                        | 5 Years replacement only                     |
| Please refer to Warranty Page for full Terms and Conditions |                                              |

To see the complete Franke range go to www.reece.com.au/bathrooms

Dimensions are nominal measurements only.