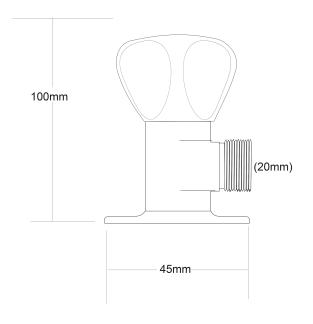

## Classic Washing Machine Taps

| PRODUCT CODE        | VCLWM3                                |
|---------------------|---------------------------------------|
|                     |                                       |
| COLOUR/FINISHES     | Chrome                                |
| FEATURES            | Lead-free DZR Brass construction      |
| HEADWORKS           | Standard                              |
|                     |                                       |
| PRESSURE TYPE       | All Pressures                         |
| MINIMUM PRESSURE    | 17kPa                                 |
| MAXIMUM PRESSURE    | 500kPa (As per NZ Building Code AS/NZ |
|                     | 3500.1)                               |
| CARTRIDGE/HEADWORKS | European Headworks                    |
| MAXIMUM TEMPERATURE | 65°C                                  |
| PLUMBING CONNECTION | 15mm                                  |
| CERTIFICATION       | WaterMark Certified                   |

Specifications and dimensions correct at time of publication however are subject to change without notice. Please refer to physical product prior to installation.

Installation instructions for this product are available from the product page on vodaplumbingware.co.nz