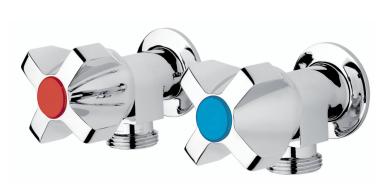

## Classic Washing Machine Taps

| PRODUCT CODE        | VCLWM3                                |
|---------------------|---------------------------------------|
|                     |                                       |
| COLOUR/FINISHES     | Chrome                                |
| FEATURES            | Lead-free DZR Brass construction      |
| HEADWORKS           | Standard                              |
|                     |                                       |
| PRESSURE TYPE       | All Pressures                         |
| MINIMUM PRESSURE    | 17kPa                                 |
| MAXIMUM PRESSURE    | 500kPa (As per NZ Building Code AS/NZ |
|                     | 3500.1)                               |
| CARTRIDGE/HEADWORKS | European Headworks                    |
| MAXIMUM TEMPERATURE | 65°C                                  |
| PLUMBING CONNECTION | 15mm                                  |
| CERTIFICATION       | WaterMark Certified                   |