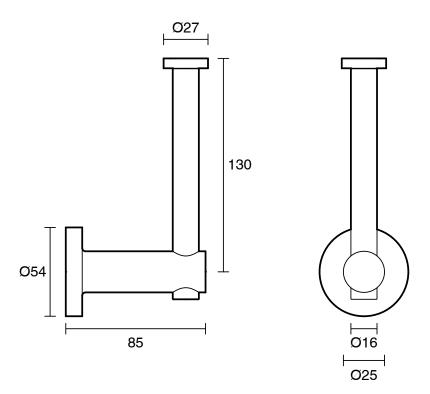

|                           |
|-------------------------------------------------------------|---------------------------|
| Recommended Use                                             | Domestic;Hotel;Commercial |
| Colour Finish                                               | Brushed Platinum Gold     |
| Primary Material                                            | Brass                     |
| WARRANTY                                                    |                           |
| Replacement Only - Domestic Use (Years)                     | 15                        |
| Parts Replacement Only (Years)                              | 15                        |
| Please refer to Warranty Page for full Terms and Conditions |                           |





Dimensions are nominal measurements only.

## **CLEANING RECOMMENDATIONS:**

We recommend the use of soapy water or approved cleaners. This product should not be cleaned with abrasive materials. Damage caused by any improper treatment is not covered by the product warranty. Refer to Warranty Conditions