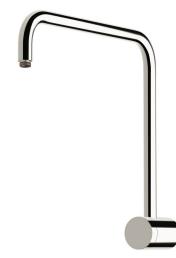

## Milli Pure Hi Rise Square Arm

| SPECIFICATIONS                                              |                                                             |
|-------------------------------------------------------------|-------------------------------------------------------------|
| Recommended Use                                             | Domestic, Commercial, Hotel                                 |
| Colour                                                      | Chrome, Matte Black,<br>Brushed Nickel, Brushed<br>Gunmetal |
| Recommended Pressure Range                                  | 300 - 500Kpa                                                |
| Max Continuous Working Pressure                             | 500Kpa                                                      |
| Max Continuous Working Temperature                          | 65 deg. C                                                   |
| Suitable for Storage Tank Hot Water                         | Yes                                                         |
| Suitable for Continuous Flow Hot Water                      | Yes                                                         |
| Suitable for Gravity Feed Hot Water                         | No                                                          |
| WARRANTY                                                    |                                                             |
| Warranty - Domestic Use                                     | 15 Years                                                    |
| Spare Parts<br>Labour                                       | 5 Years<br>1 Year                                           |
| Please refer to Warranty Page for full Terms and Conditions |                                                             |