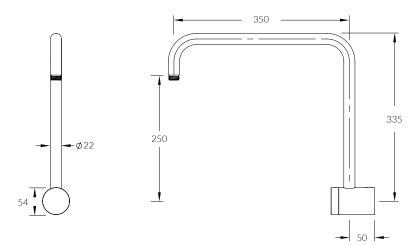

## Milli Pure Hi Rise Square Arm

| SPECIFICATIONS                                              |                                                             |
|-------------------------------------------------------------|-------------------------------------------------------------|
| Recommended Use                                             | Domestic, Commercial, Hotel                                 |
| Colour                                                      | Chrome, Matte Black,<br>Brushed Nickel, Brushed<br>Gunmetal |
| Recommended Pressure Range                                  | 300 - 500Kpa                                                |
| Max Continuous Working Pressure                             | 500Kpa                                                      |
| Max Continuous Working Temperature                          | 65 deg. C                                                   |
| Suitable for Storage Tank Hot Water                         | Yes                                                         |
| Suitable for Continuous Flow Hot Water                      | Yes                                                         |
| Suitable for Gravity Feed Hot Water                         | No                                                          |
| WARRANTY                                                    |                                                             |
| Warranty - Domestic Use                                     | 15 Years                                                    |
| Spare Parts<br>Labour                                       | 5 Years<br>1 Year                                           |
| Please refer to Warranty Page for full Terms and Conditions |                                                             |

reece

Dimensions are nominal measurements only.

Disclaimer: Products in this specification manual must by regulation be installed by licensed and registered trade people. The manufacturer/distributor reserves the right to vary specifications or delete models from their range without prior notification. Dimensions are nominal measurements only. Dimensions and set-outs listed are correct at time of publication however the manufacturer/distributor takes no responsibility for printing errors.