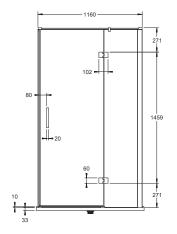

-------------------------|
| Recommended Use                   | Domestic, Hotel & Commercial  |
| Shower Screen Material            | 6mm Toughened Glass           |
| Shower Base                       | Sold Separately               |
| Door Design                       | 90° Hinged Swing Opening Door |
| Door Opening                      | Left or Right Hand Opening    |
| Handle Type                       | Double Handle                 |
| Handle Colour                     | Silver Chrome                 |
| WARRANTY                          |                               |
| Warranty - Domestic Use           | 7 Years                       |
| Spare Parts & Labour              | 12 Months                     |
| Please refer to Warranty Page for | full Terms and Conditions     |











Left Hand

Right Hand

Dimensions are nominal measurements only.

## **CLEANING RECOMMENDATIONS:**

We recommend the use of soapy water or approved cleaners. This product should not be cleaned with abrasive materials. Damage caused by any improper treatment is not covered by the product warranty. Refer to Warranty Conditions

Disclaimer: Products in this specification manual must by regulation be installed by licensed and registered trade people. The manufacturer/distributor reserves the right to vary specifications or delete models from their range without prior notification. Dimensions are nominal measurements only. Dimensions and set-outs listed are correct at time of publication however the manufacturer/distributor takes no responsibility for printing errors.