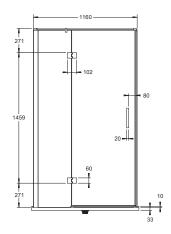

-------------------|
| Recommended Use                   | Domestic, Hotel & Commercial  |
| Shower Screen Material            | 6mm Toughened Glass           |
| Shower Base                       | Sold Separately               |
| Door Design                       | 90° Hinged Swing Opening Door |
| Door Opening                      | Left or Right Hand Opening    |
| Handle Type                       | Double Handle                 |
| Handle Colour                     | Silver Chrome                 |
| WARRANTY                          |                               |
| Warranty - Domestic Use           | 7 Years                       |
| Spare Parts & Labour              | 12 Months                     |
| Please refer to Warranty Page for | full Terms and Conditions     |











Left Hand

Right Hand

Dimensions are nominal measurements only.

## **CLEANING RECOMMENDATIONS:**

We recommend the use of soapy water or approved cleaners. This product should not be cleaned with abrasive materials. Damage caused by any improper treatment is not covered by the product warranty. Refer to Warranty Conditions

Disclaimer: Products in this specification manual must by regulation be installed by licensed and registered trade people. The manufacturer/distributor reserves the right to vary specifications or delete models from their range without prior notification. Dimensions are nominal measurements only. Dimensions and set-outs listed are correct at time of publication however the manufacturer/distributor takes no responsibility for printing errors.