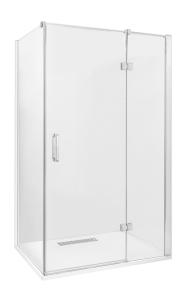

## Posh Domaine MK2 Semi Frameless Hinged Shower Screen and Return 1200x900x2000

2350228

| SPECIFICATIONS                    |                               |
|-----------------------------------|-------------------------------|
| Recommended Use                   | Domestic, Hotel & Commercial  |
| Shower Screen Material            | 6mm Toughened Glass           |
| Shower Base                       | Sold Separately               |
| Door Design                       | 90° Hinged Swing Opening Door |
| Door Opening                      | Left or Right Hand Opening    |
| Handle Type                       | Double Handle                 |
| Handle Colour                     | Silver Chrome                 |
| WARRANTY                          |                               |
| Warranty - Domestic Use           | 7 Years                       |
| Spare Parts & Labour              | 12 Months                     |
| Please refer to Warranty Page for | full Terms and Conditions     |