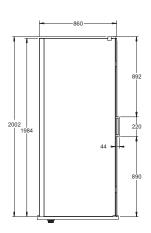

-----------------------|
| Recommended Use                   | Domestic, Hotel & Commercial  |
| Shower Screen Material            | 6mm Toughened Glass           |
| Shower Base                       | Sold Separately               |
| Door Design                       | 90° Hinged Swing Opening Door |
| Door Opening                      | Left or Right Hand Opening    |
| Handle Type                       | Double Handle                 |
| Handle Colour                     | Silver Chrome                 |
| WARRANTY                          |                               |
| Warranty - Domestic Use           | 7 Years                       |
| Spare Parts & Labour              | 12 Months                     |
| Please refer to Warranty Page for | full Terms and Conditions     |











Left Hand

Right Hand

Dimensions are nominal measurements only.

## **CLEANING RECOMMENDATIONS:**

We recommend the use of soapy water or approved cleaners. This product should not be cleaned with abrasive materials. Damage caused by any improper treatment is not covered by the product warranty. Refer to Warranty Conditions

Disclaimer: Products in this specification manual must by regulation be installed by licensed and registered trade people. The manufacturer/distributor reserves the right to vary specifications or delete models from their range without prior notification. Dimensions are nominal measurements only. Dimensions and set-outs listed are correct at time of publication however the manufacturer/distributor takes no responsibility for printing errors.