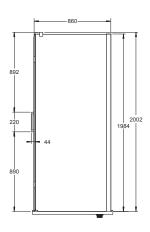

---------------------|
| Recommended Use                   | Domestic, Hotel & Commercial  |
| Shower Screen Material            | 6mm Toughened Glass           |
| Shower Base                       | Sold Separately               |
| Door Design                       | 90° Hinged Swing Opening Door |
| Door Opening                      | Left or Right Hand Opening    |
| Handle Type                       | Double Handle                 |
| Handle Colour                     | Silver Chrome                 |
| WARRANTY                          |                               |
| Warranty - Domestic Use           | 7 Years                       |
| Spare Parts & Labour              | 12 Months                     |
| Please refer to Warranty Page for | full Terms and Conditions     |











Left Hand

Right Hand

Dimensions are nominal measurements only.

## **CLEANING RECOMMENDATIONS:**

We recommend the use of soapy water or approved cleaners. This product should not be cleaned with abrasive materials. Damage caused by any improper treatment is not covered by the product warranty. Refer to Warranty Conditions

Disclaimer: Products in this specification manual must by regulation be installed by licensed and registered trade people. The manufacturer/distributor reserves the right to vary specifications or delete models from their range without prior notification. Dimensions are nominal measurements only. Dimensions and set-outs listed are correct at time of publication however the manufacturer/distributor takes no responsibility for printing errors.