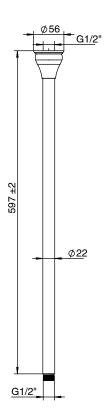

| 150 - 500 kPa                |
| Maximum Continuous Working Temperature                      | 80 deg C                     |
| Suitable for Storage Tank Hot Water                         | Yes                          |
| Suitable for Continuous Flow Hot Water                      | Yes                          |
| Suitable for Gravity Feed Hot Water                         | No                           |
| WARRANTY                                                    |                              |
| Warranty - Domestic Use                                     | 15 Years                     |
| Spare Parts & Labour                                        | 12 Months                    |
| Please refer to Warranty Page for full Terms and Conditions |                              |



Dimensions are nominal measurements only.

## **CLEANING RECOMMENDATIONS:**

We recommend the use of soapy water or approved cleaners. This product should not be cleaned with abrasive materials. Damage caused by any improper treatment is not covered by the product warranty. Refer to Warranty Conditions