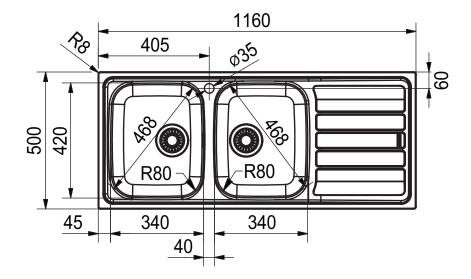

| Double Bowl                      |
| Bowl Configuration            | Drainer                          |
| Sink Installation             | Topmount Sink                    |
| Minimum Cabinet Size          | 800mm                            |
| Waste Type                    | Semi Integrated Waste            |
| Overflow                      | Yes                              |
| Taphole                       | 1 x Tap Hole                     |
| Product Template              | Please see PDF instructions      |
| WARRANTY                      |                                  |
| Warranty - Domestic Use       | 50 Years                         |
| Spare Parts & Labour          | 12 Months                        |
| Please refer to Warranty Page | ge for full Terms and Conditions |





Dimensions are nominal measurements only.