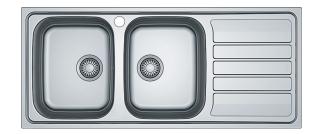

## Franke Flash FLX621RHD Sink

| SPECIFICATIONS                |                                  |
|-------------------------------|----------------------------------|
| Recommended Use               | Domestic, Hotel & Commercial     |
| Material                      | Stainless Steel                  |
| Bowl Type                     | Double Bowl                      |
| Bowl Configuration            | Drainer                          |
| Sink Installation             | Topmount Sink                    |
| Minimum Cabinet Size          | 800mm                            |
| Waste Type                    | Semi Integrated Waste            |
| Overflow                      | Yes                              |
| Taphole                       | 1 x Tap Hole                     |
| Product Template              | Please see PDF instructions      |
| WARRANTY                      |                                  |
| Warranty - Domestic Use       | 50 Years                         |
| Spare Parts & Labour          | 12 Months                        |
| Please refer to Warranty Page | ge for full Terms and Conditions |