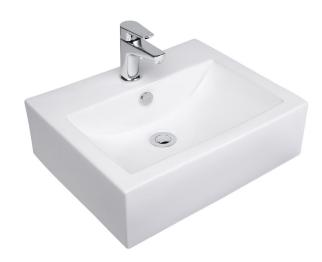

## Posh Solus Wall Basin with Fixing Bolts 1 Taphole 500mm White

## 1805154

| SPECIFICATIONS                    |                              |
|-----------------------------------|------------------------------|
| Recommended Use                   | Domestic, Hotel & Commercial |
| Material                          | Vitreous China               |
| Basin Colour                      | White                        |
| Bowl Capacity                     | 5.1 ltr                      |
| Weight                            | 18 kg                        |
| Taphole Configuration             | 1 Taphole                    |
| Overflow Configuration            | Overflow                     |
| Plug & Waste                      | Sold Separately              |
| Tapware                           | Sold Separately              |
| WARRANTY                          |                              |
| Warranty - Domestic Use           | 10 Years                     |
| Spare Parts & Labour              | 12 Months                    |
| Please refer to Warranty Page for | full Terms and Conditions    |