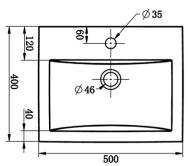

| Vitreous China               |
| Basin Colour                      | White                        |
| Bowl Capacity                     | 5.1 ltr                      |
| Weight                            | 18 kg                        |
| Taphole Configuration             | 1 Taphole                    |
| Overflow Configuration            | Overflow                     |
| Plug & Waste                      | Sold Separately              |
| Tapware                           | Sold Separately              |
| WARRANTY                          |                              |
| Warranty - Domestic Use           | 10 Years                     |
| Spare Parts & Labour              | 12 Months                    |
| Please refer to Warranty Page for | full Terms and Conditions    |







Dimensions are nominal measurements only.

## **CLEANING RECOMMENDATIONS:**

We recommend the use of soapy water or approved cleaners. This product should not be cleaned with abrasive materials. Damage caused by any improper treatment is not covered by the product warranty. Refer to Warranty Conditions