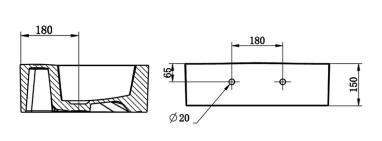

| Vitreous China               |
| Basin Colour                      | White                        |
| Bowl Capacity                     | 5.1 ltr                      |
| Weight                            | 18 kg                        |
| Taphole Configuration             | 1 Taphole                    |
| Overflow Configuration            | Overflow                     |
| Plug & Waste                      | Sold Separately              |
| Tapware                           | Sold Separately              |
| WARRANTY                          |                              |
| Warranty - Domestic Use           | 10 Years                     |
| Spare Parts & Labour              | 12 Months                    |
| Please refer to Warranty Page for | full Terms and Conditions    |







Dimensions are nominal measurements only.

## **CLEANING RECOMMENDATIONS:**

We recommend the use of soapy water or approved cleaners. This product should not be cleaned with abrasive materials. Damage caused by any improper treatment is not covered by the product warranty. Refer to Warranty Conditions