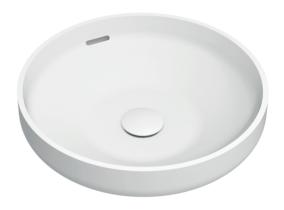

## Venice 400 Round Overflow Basin Solid Surface White

## SPECIFICATIONS

| Recommended Use | Domestic, Hotel & Commercial                 |
|-----------------|----------------------------------------------|
| Material        | Solid Surface                                |
| Colour          | White                                        |
| Capacity        | 2.7 Litres                                   |
| Weight          | 8 kg                                         |
| Overflow        | Yes                                          |
| Plug & Waste    | 32-40mm<br>Pop-up waste + solid surface plug |
| Options         | Softskin colours available                   |
| WARRANTY        |                                              |