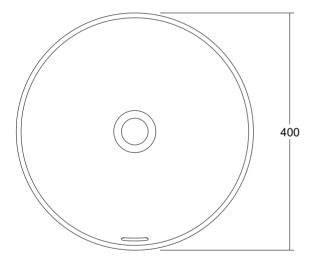

## Venice 400 Round Overflow Basin Solid Surface White

## SPECIFICATIONS

| Recommended Use | Domestic, Hotel & Commercial                 |
|-----------------|----------------------------------------------|
| Material        | Solid Surface                                |
| Colour          | White                                        |
| Capacity        | 2.7 Litres                                   |
| Weight          | 8 kg                                         |
| Overflow        | Yes                                          |
| Plug & Waste    | 32-40mm<br>Pop-up waste + solid surface plug |
| Options         | Softskin colours available                   |
| WARRANTY        |                                              |