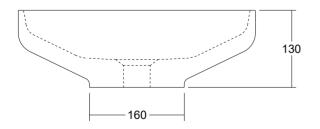

## Venice 400 Round Overflow Basin Solid Surface White

## SPECIFICATIONS

| Recommended Use | Domestic, Hotel & Commercial                 |
|-----------------|----------------------------------------------|
| Material        | Solid Surface                                |
| Colour          | White                                        |
| Capacity        | 2.7 Litres                                   |
| Weight          | 8 kg                                         |
| Overflow        | Yes                                          |
| Plug & Waste    | 32-40mm<br>Pop-up waste + solid surface plug |
| Options         | Softskin colours available                   |
| WARRANTY        |                                              |