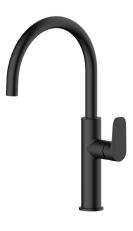

## Mizu Silk Gooseneck Sink Mixer Curved Matte Black (5 Star)

## 2267436

| SPECIFICATIONS                                              |                              |
|-------------------------------------------------------------|------------------------------|
| Recommended Use                                             | Domestic;Commercial;Hotel    |
| Colour Finish                                               | Matte Black                  |
| Primary Material                                            | Lead Free Brass              |
| Recommended Pressure Range                                  | 150 - 500 kPa as per AS3500  |
| Max Continuous Working Pressure (kPa)                       | 1000                         |
| Max Continuous Working Temperature (deg C)                  | 65                           |
| Hot Water Unit Suitability                                  | Storage Tank;Continuous Flow |
| WARRANTY                                                    |                              |
| Warranty - Domestic Use (Years)                             | 10                           |
| Spare Parts & Labour (Years)                                | 1                            |
| Please refer to Warranty Page for full Terms and Conditions |                              |