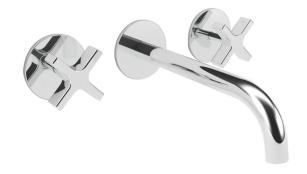

## Milli Exo Wall Basin Set Chrome (6 Star)

## 2299047

| SPECIFICATIONS                                              |                              |
|-------------------------------------------------------------|------------------------------|
| Recommended Use                                             | Domestic, Hotel & Commercial |
| Colour                                                      | Chrome                       |
| Finish                                                      | Polished                     |
| Body Material                                               | Electroplated Brass          |
| Recommended Pressure Range                                  | 150 - 500 kPa                |
| Maximum Continuous Working Temperature                      | 80 deg C                     |
| Suitable for Storage Tank Hot Water                         | Yes                          |
| Suitable for Continuous Flow Hot Water                      | Yes                          |
| Suitable for Gravity Feed Hot Water                         | No                           |
| WARRANTY                                                    |                              |
| Warranty - Domestic Use                                     | 15 Years                     |
| Spare Parts & Labour                                        | 5 Years                      |
| Please refer to Warranty Page for full Terms and Conditions |                              |