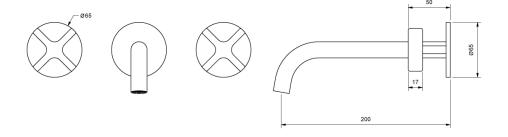

| 150 - 500 kPa                |
| Maximum Continuous Working Temperature                      | 80 deg C                     |
| Suitable for Storage Tank Hot Water                         | Yes                          |
| Suitable for Continuous Flow Hot Water                      | Yes                          |
| Suitable for Gravity Feed Hot Water                         | No                           |
| WARRANTY                                                    |                              |
| Warranty - Domestic Use                                     | 15 Years                     |
| Spare Parts & Labour                                        | 5 Years                      |
| Please refer to Warranty Page for full Terms and Conditions |                              |







Dimensions are nominal measurements only.

## **CLEANING RECOMMENDATIONS:**

We recommend the use of soapy water or approved cleaners. This product should not be cleaned with abrasive materials. Damage caused by any improper treatment is not covered by the product warranty. Refer to Warranty Conditions