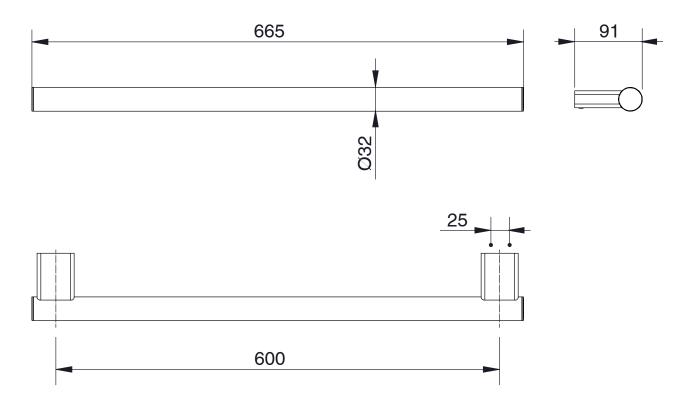

**Note:** The Mizu Drift Assisted Living range is not intended for installation in AS 1428 spaces. Consult with a Reece showroom representative for any AS 1428 requirements.

Dimensions are nominal measurements only.